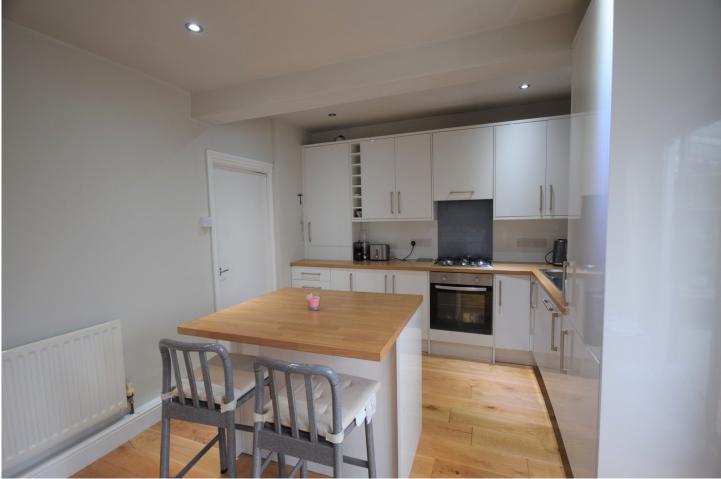

## Kitchen/ Breakfast Room 17'0" x 11'7" (5.18m x 3.53m)

Modern kitchen with range of wall and base units and central island. Integrated appliances, Radiaor, Wooden flooring, Window ro rear, Opens to lean to/storage area.