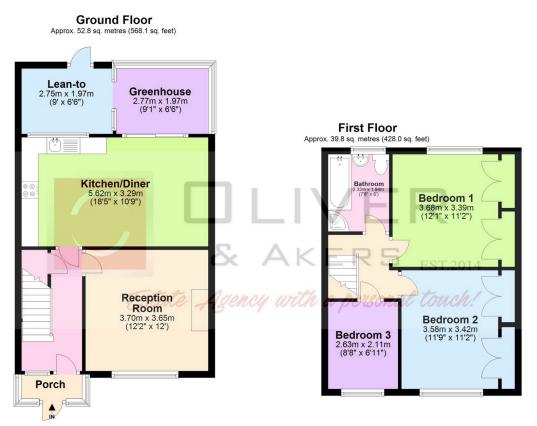

## **Accomodation Comprises**

Part glazed door to ...

## Entrance Porch

Ceiling light point, Wood flooring, Multi paned door to...

#### Entrance Hall

Ceiling light poiint, Understairs cupboard, Radiator, Wood flooring, Doors to....

## Lounge 11'11" x 11'1" (3.63m x 3.38m)

Window to front, Ceiling light point, Picture rail, Gas fire, Radiator, Wood flooring.

## Kitchen/ Breakfast Room 17'0" x 11'7" (5.18m x 3.53m)

Modern kitchen with range of wall and base units and central island. Integrated appliances, Radiaor, Wooden flooring, Window ro rear, Opens to lean to/storage area.

#### Lean to

Useful storage area leading to garden.

#### **Stairs to First Floor**

**First Floor Landing** Window to side, Ceiling light point, Access to boarded loft, Doors to...

#### Bedroom One 11'1" x 10'1" (3.38m x 3.07m)

Window to rear, Ceiling light point, Picture rail, Radiator, Wood flooring.

#### Bedroom Two 11'11" x 9'6" (3.63m x 2.90m)

Window to front, Ceiling light point, Radiator, Fitted carpet.

## Bedroom Three 8'7" x 6'7" (2.62m x 2.01m)

Window to front, Ceiling light point, Fitted carpet.

#### Bathroom

Window to rear, Ceiling light point, Fully tiled walls, Shower cubicle with power shower, Panel enclosed bath, Low level WC, Wash hand basin, Heated towel rail, Tiled flooring.

## Front Garden and Parking

Block paved providing parking for 2 cars.

Total area: approx. 92.5 sq. metres (996.1 sq. feet) Plan and measurements are for guidance only. Floor plan produced by Propertypics.co.uk.