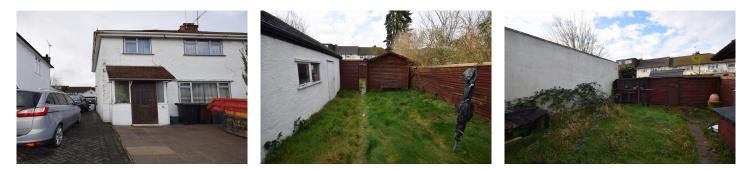

#### **Rear Garden**

Separated into two halves. The front half mainly laid to lawn, shed/summer house with power and lighting leads to second half formerly a vegetable area with timber sheds.

#### Garage

Good size garage with light and power.

## Front Garden and Parking

Block paved providing parking for 2 cars.

Total area: approx. 92.5 sq. metres (996.1 sq. feet) Plan and measurements are for guidance only. Floor plan produced by Propertypics.co.uk.