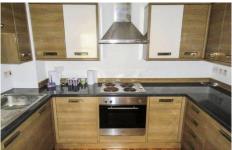

## OFFERED TO CASH BUYERS ONLY.

This one bedroom ground floor apartment is in the Priory area of Dunstable.

Comprising of a modern kitchen and bathroom, lounge,
large bedroom and parking too.

The property benefits from being close to all local amenities and has excellent transport links.

## High Street, South Dunstable, LU6

**Accommodation Comprises** 

Lounge 12'11" x 12'5" (3.94m x 3.78m)

Kitchen 9'3" x 5'9" (2.82m x 1.75m)

Bedroom 15'10" x 10'0" (4.83m x 3.05m)

Bathroom 7'1" x 5'7" (2.16m x 1.70m)