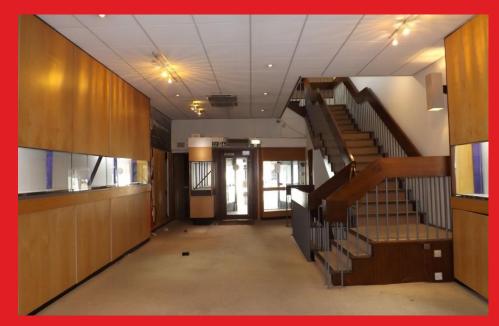

## **COMPRISING:**

The shop benefits from large shop front, trading floors in the basement and ground floor.

SHOP ENTRANCE: Via electric roller shutters with side window displays and covered entrance with further window displays.

GROUND FLOOR TRADING AREA: 36'0" x 17'3" glass panel entrance door to good sized shop area with fitted carpet, fitted cupboards and glass display cabinets, access to display windows, staircase with access to basement and 1st floor trading areas. Door to small office with "Chubb's" metal strong room door leading to storage room with large "Chubb's safe.

Stairs down to:-

BASEMENT: with storage room and door to trading room 20'1" x 13'3" with fitted carpet, four storage cupboards with one housing a small safe.

RENT: We are seeking £1,000 pcm. No rates.

TENURE: FRI Lease and Flexible Terms.