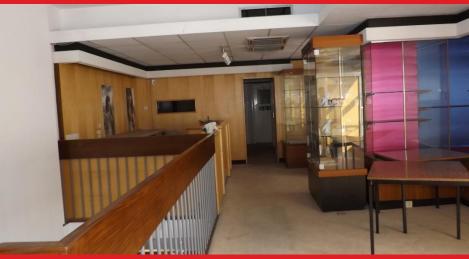

GROUND FLOOR TRADING AREA: 36'0" x 17'3" glass panel entrance door to good sized shop area with fitted carpet, fitted cupboards and glass display cabinets, access to display windows, staircase with access to basement and 1st floor trading areas. Door to small office with "Chubb's" metal strong room door leading to storage room with large "Chubb's safe.