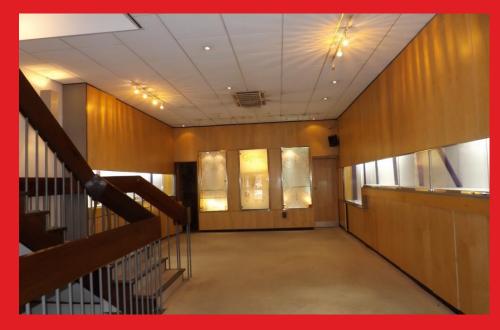

GROUND FLOOR TRADING AREA: 36'0" x 17'3" glass panel entrance door to good sized shop area with fitted carpet, fitted cupboards and glass display cabinets, access to display windows, staircase with access to basement and 1st floor trading areas. Door to small office with "Chubb's" metal strong room door leading to storage room with large "Chubb's safe.