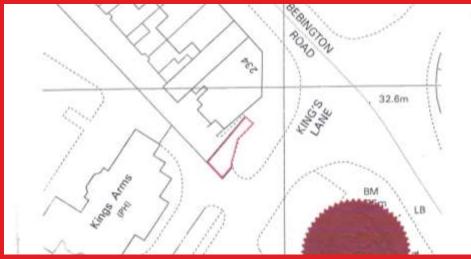

• LAND

## **DESCRIPTION**

## \*AVAILABLE NOW\*

An opportunity to rent this good size unit 2,000 sq ft, together with designated outdoor area, situated on a very busy and prominent corner of Bebington.

## Location:







## **SUMMARY**

Previously traded as a carpet sales showroom but suitable for a variety of uses, subject to the usual consents.

Enjoying a fantastic location with excellent passing trade and high footfall, and within easy access to the M53 motorway.

COMPRISING: Trading Area: 60'0" x 38'0 with tiled flooring. Private Office with various storage.

Outside: Designated space for several cars, with roller shutter access and rear store shed.

Roller shutter rear door allowing access.

RENT: We are seeking 16,000 per annum.

TENURE: FR&I Lease - terms to be negotiated.