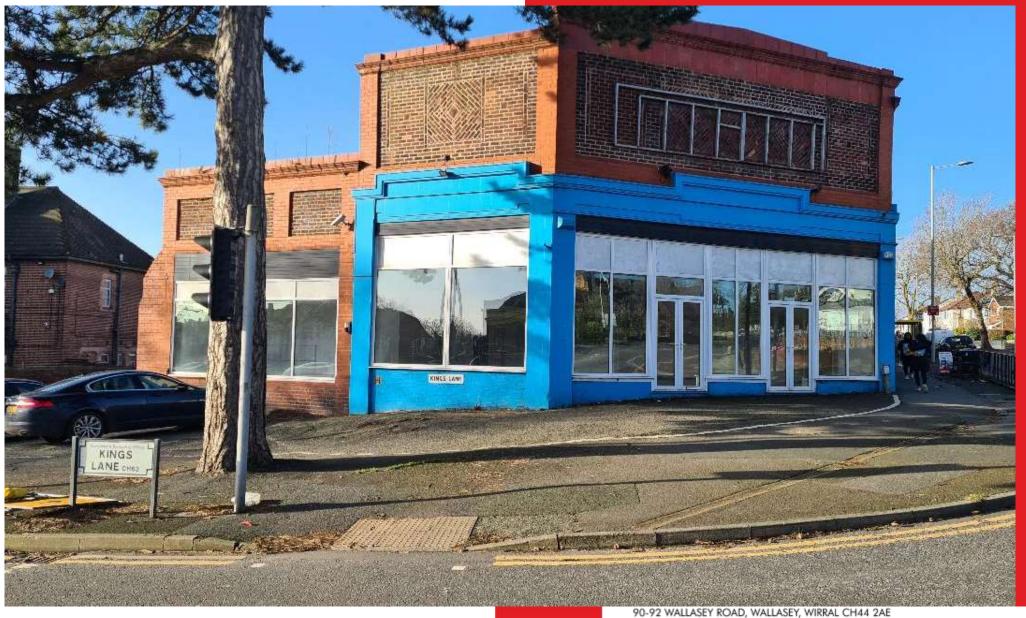

## \*AVAILABLE NOW\*

An opportunity to rent this good size unit 2,000 sq ft, together with designated outdoor area, situated on a very busy and prominent corner of Bebington.

## **SUMMARY**

Previously traded as a carpet sales showroom but suitable for a variety of uses, subject to the usual consents.

Enjoying a fantastic location with excellent passing trade and high footfall, and within easy access to the M53 motorway.