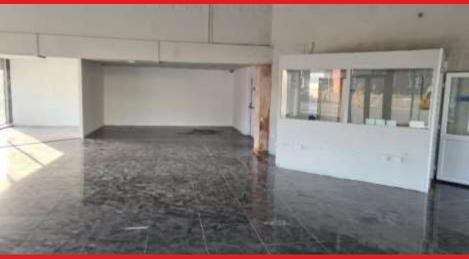

COMPRISING: Trading Area: 60'0" x 38'0 with tiled flooring. Private Office with various storage.

Outside: Designated space for several cars, with roller shutter access and rear store shed.

Roller shutter rear door allowing access.