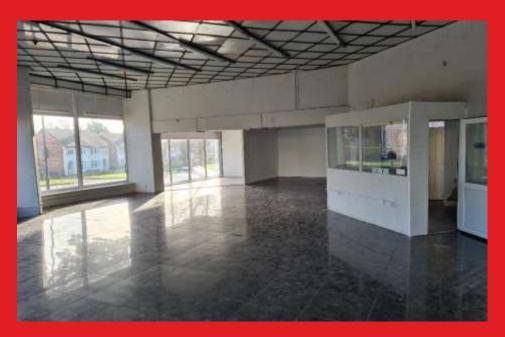

## \*AVAILABLE NOW\*

An opportunity to rent this good size unit 2,000 sq ft, together with designated outdoor area, situated on a very busy and prominent corner of Bebington.

## **SUMMARY**

Previously traded as a carpet sales showroom but suitable for a variety of uses, subject to the usual consents.

Enjoying a fantastic location with excellent passing trade and high footfall, and within easy access to the M53 motorway.

COMPRISING: Trading Area: 60'0" x 38'0 with tiled flooring. Private Office with various storage.

Outside: Designated space for several cars, with roller shutter access and rear store shed.

Roller shutter rear door allowing access.