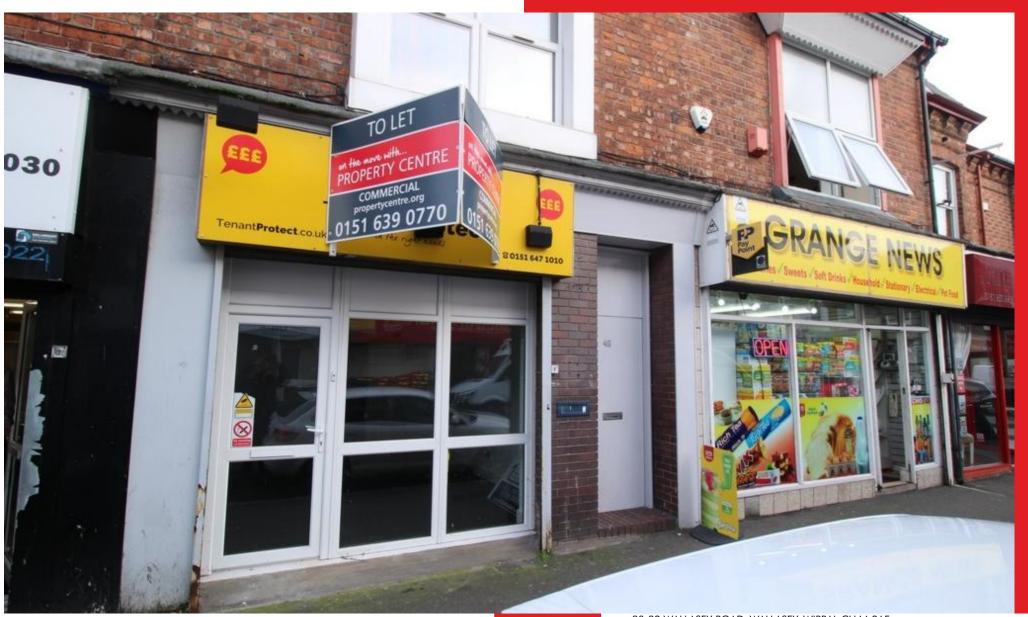

## **DESCRIPTION**

A great opportunity to rent this shop unit located on Grange West in Birkenhead.

This shop comprises of electric roller shutters, good sized trading area, 3 storage/office rooms, WC, Kitchen, basement ( not for trading use ), double glazed frontage, carpets/laminate flooring throughout the premises , and fully alarmed.

Suitable for many uses subject to planning.