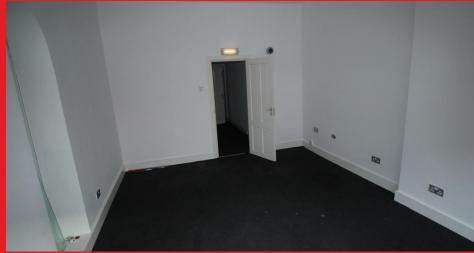

Storage room 1 - Small office, Carpeted, DG window, 12ft x 6ft

Storage room 2 - Small office, Carpeted, DG window 7ft x 6ft

Storage room 3 - Large room with laminate flooring throughout

15ft x 9.33 ft Rear access to yard