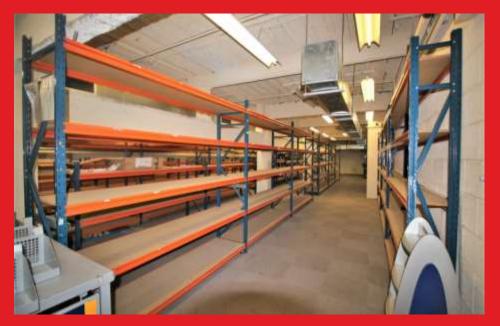

# **DESCRIPTION**

We are delighted to bring to the market this commercial unit set in the highly established trading area of Birkenhead Head Town Centre.

This basement property comprises of a very cavernous space that offers plenty of opportunities with the open plan retail accommodation and plentiful storage/offices.

#### **SUMMARY**

In a prime spot in this busy retail parade amongst numerous highly recognised national and local businesses.

With escalators and lift to the entrance of the property down to the spacious trading area that is partly carpeted/laminated and has plentiful dividers for shelving.

# ACCOMMODATION

The Property has the following Net Internal Areas (NIA):-

|          | Imperial       | Metric         |
|----------|----------------|----------------|
| Basement | 13,000 sq. ft. | 1207.73 sq. m. |
|          |                |                |