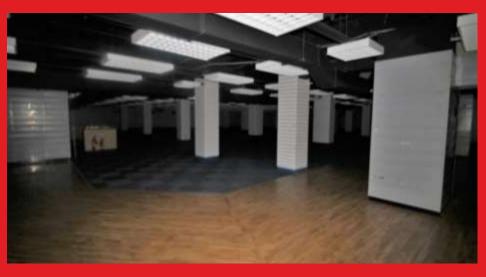

# **DESCRIPTION**

We are delighted to bring to the market this commercial unit set in the highly established trading area of Birkenhead Head Town Centre.

This basement property comprises of a very cavernous space that offers plenty of opportunities with the open plan retail accommodation and plentiful storage/offices.

#### **SUMMARY**

In a prime spot in this busy retail parade amongst numerous highly recognised national and local businesses.

With escalators and lift to the entrance of the property down to the spacious trading area that is partly carpeted/laminated and has plentiful dividers for shelving.

# ACCOMMODATION

The Property has the following Net Internal Areas (NIA):-

|          | Imperial       | Metric         |
|----------|----------------|----------------|
| Basement | 13,000 sq. ft. | 1207.73 sq. m. |
|          |                |                |