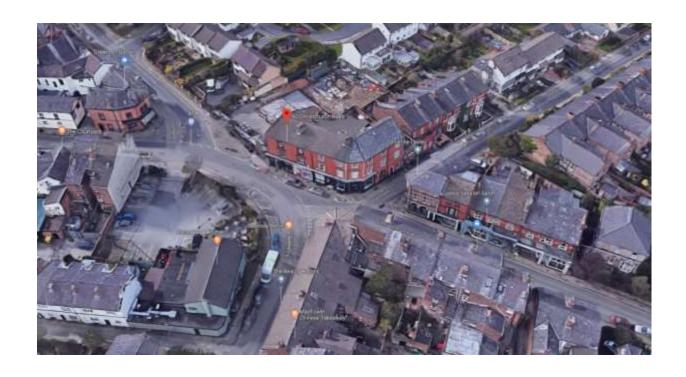

Oxton is a well-respected centre that has a distinctive village feel. It boasts a high number of independent boutiques and shops and this property is opposite the Oxton Bar and Grill.

#### Location: