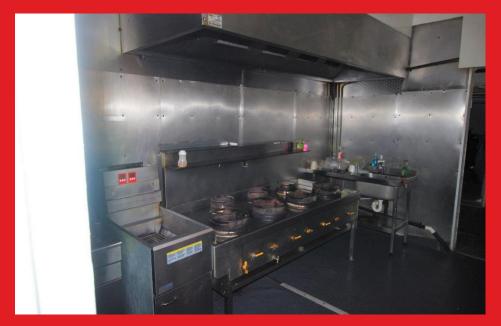

## **DESCRIPTION**

A fantastic opportunity to rent this turn-key shop unit which includes upstairs and all kitchen fittings, in a great location right in the heart of Hoylake town centre.

COMPRISING: Main Trading Area 19'9 x 16'1 with laminate flooring and feature lighting, Kitchen area, storage room and W.C. To the first floor, there is a Bedroom/Office and W.C.'s.

Added bonus – Kitchen fittings included.