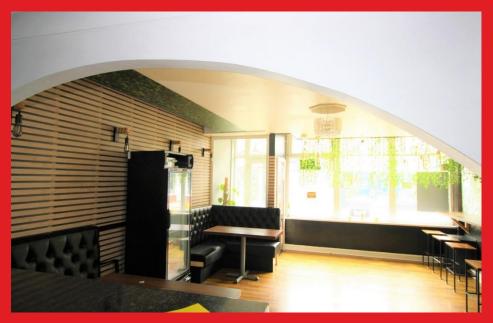

COMPRISING: Main Trading Area 19'9 x 16'1 with laminate flooring and feature lighting, Kitchen area, storage room and W.C. To the first floor, there is a Bedroom/Office and W.C.'s.

Added bonus – Kitchen fittings included.