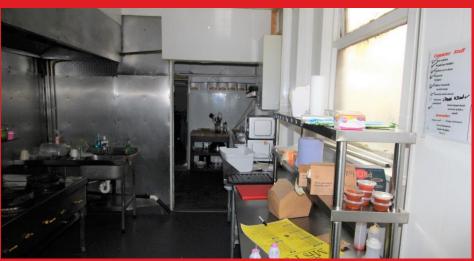

## **DESCRIPTION**

A fantastic opportunity to rent this turn-key shop unit which includes upstairs and all kitchen fittings, in a great location right in the heart of Hoylake town centre.

COMPRISING: Main Trading Area 19'9 x 16'1 with laminate flooring and feature lighting, Kitchen area, storage room and W.C. To the first floor, there is a Bedroom/Office and W.C.'s.

Added bonus – Kitchen fittings included.