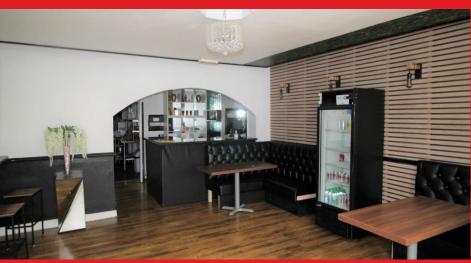

COMPRISING: Main Trading Area 19'9 x 16'1 with laminate flooring and feature lighting, Kitchen area, storage room and W.C. To the first floor, there is a Bedroom/Office and W.C.'s.

Added bonus – Kitchen fittings included.