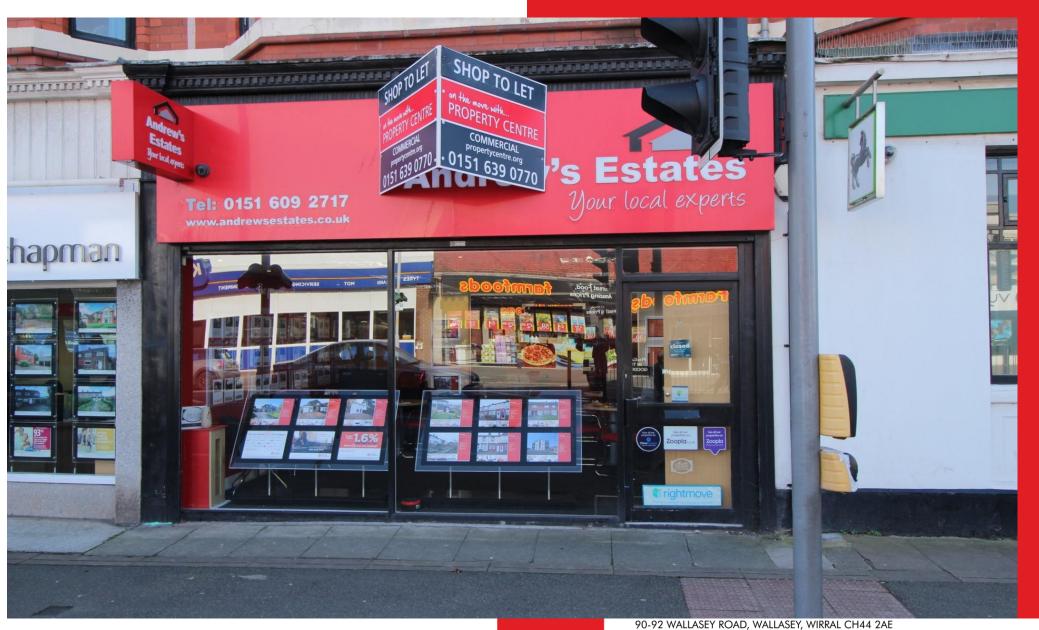

## **DESCRIPTION**

( NO RATES AS OF 1/4/2020 - 31/3/21 ) This ground floor commercial property would be ideal for someone either wanting to expanding an existing company or looking to start one. Being located in a highly desirable commercial/residential area and set on a busy main road with plenty of passing trade and high footfall. This property was previously trading as an Estate Agents but the space could easily be adjusted to suit many uses. Having recently under gone a new frontage and benefiting from central heating, WC, kitchen area and access to the rear.

## **SUMMARY**

This ground floor commercial property would be ideal for someone either wanting to expanding an existing company or looking to start one. Being located in a highly desirable commercial/residential area and set on a busy main road with plenty of passing trade and high footfall. This property was previously trading as an Estate Agents but the space could easily be adjusted to suit many uses. Having recently under gone a new frontage and benefiting from central heating, WC, kitchen area and access to the rear. Terms- 5 year term minimum 3 year rent review Building insurance payable Tenant to pay contribution towards legals FRI lease offered Rates would need to be confirmed via the council