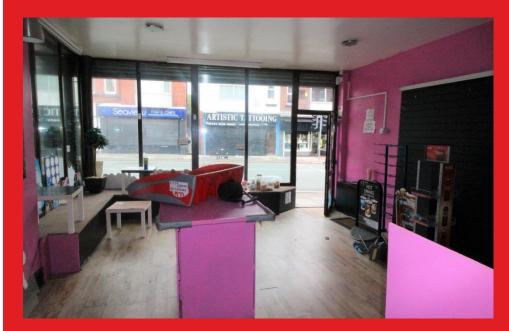

## **SUMMARY**

The unit was previously trading as a sweet shop (A1) and briefly comprises electric roller shutters, large trading area, kitchen and W.C.

Suitable for a variety of uses, subject to the usual planning.