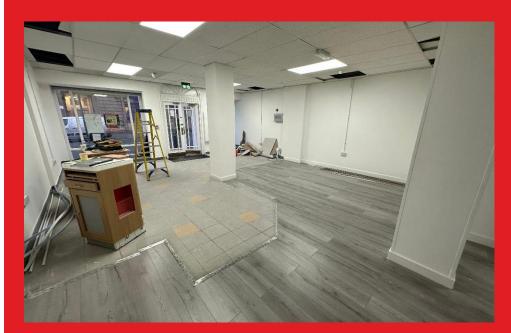

The shop unit is available immediately by way of a new lease, the length of which is negotiable, and would lend itself for either retail or restaurant purposes, subject to appropriate consents.

Main Trading Area - 20.12 x 17.4

Offices behind counter - 26.7 x 21.3 2 x Storage rooms WC

Rateable Value £10,000

Rates payable 2020 £4,910

Viewing comes highly recommended.