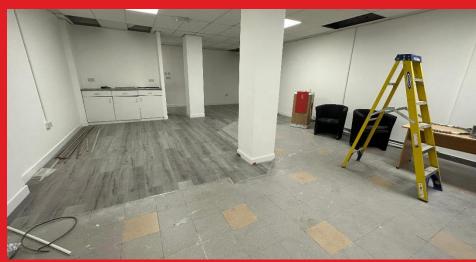

## **DESCRIPTION**

A great opportunity to rent this well maintained to a good standard, double fronted ground floor shop premises with office and storage.

The shop unit is available immediately by way of a new lease, the length of which is negotiable, and would lend itself for either retail or restaurant purposes, subject to appropriate consents.

Main Trading Area - 20.12 x 17.4

Offices behind counter - 26.7 x 21.3 2 x Storage rooms WC

Rateable Value £10,000

Rates payable 2020 £4,910

Viewing comes highly recommended.