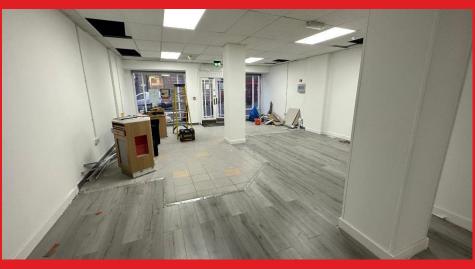

The shop unit is available immediately by way of a new lease, the length of which is negotiable, and would lend itself for either retail or restaurant purposes, subject to appropriate consents.

Main Trading Area - 20.12 x 17.4

Offices behind counter - 26.7 x 21.3 2 x Storage rooms WC

Rateable Value £10,000

Rates payable 2020 £4,910

Viewing comes highly recommended.