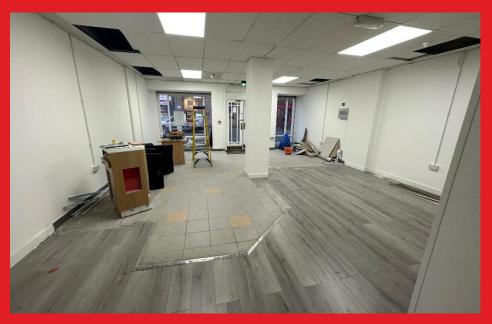

## **DESCRIPTION**

A great opportunity to rent this well maintained to a good standard, double fronted ground floor shop premises with office and storage.

The shop unit is available immediately by way of a new lease, the length of which is negotiable, and would lend itself for either retail or restaurant purposes, subject to appropriate consents.

Main Trading Area - 20.12 x 17.4

Offices behind counter - 26.7 x 21.3 2 x Storage rooms WC

Rateable Value £10,000

Rates payable 2020 £4,910

Viewing comes highly recommended.