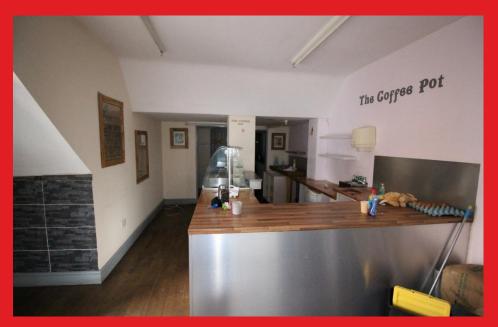

## **SUMMARY**

This property was previously trading as a café and therefore lends itself to this type of business but could be considered for many other uses subject to any necessary consents

Briefly comprising of main entrance onto shop floor/dining area, serving area with worktops and space for appliances, large kitchen area and WC.

Property benefits from wooden flooring, electric shutters, spot lighting and central heating.

Dining Area - 14.9 x 12.5

Serving Area - 17.8 x 14.5