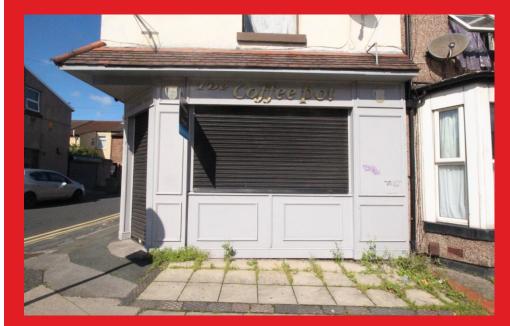

## **DESCRIPTION**

This commercial property has become available to rent and is set in a great location. Just on the outskirts of Birkenhead Town Centre in a popular and well established area.

Set in a corner position on a busy road with an abundance of passing trade and high footfall as situated opposite Birkenhead Central train station.

## **SUMMARY**

This property was previously trading as a café and therefore lends itself to this type of business but could be considered for many other uses subject to any necessary consents

Briefly comprising of main entrance onto shop floor/dining area, serving area with worktops and space for appliances, large kitchen area and WC.