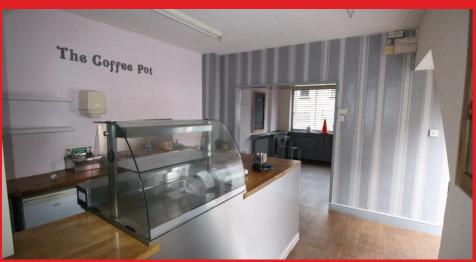

## **SUMMARY**

This property was previously trading as a café and therefore lends itself to this type of business but could be considered for many other uses subject to any necessary consents

Briefly comprising of main entrance onto shop floor/dining area, serving area with worktops and space for appliances, large kitchen area and WC.

Property benefits from wooden flooring, electric shutters, spot lighting and central heating.

Dining Area - 14.9 x 12.5

Serving Area - 17.8 x 14.5