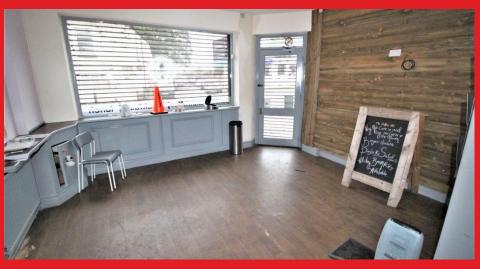

## **SUMMARY**

This property was previously trading as a café and therefore lends itself to this type of business but could be considered for many other uses subject to any necessary consents

Briefly comprising of main entrance onto shop floor/dining area, serving area with worktops and space for appliances, large kitchen area and WC.

Property benefits from wooden flooring, electric shutters, spot lighting and central heating.

Dining Area - 14.9 x 12.5

Serving Area - 17.8 x 14.5