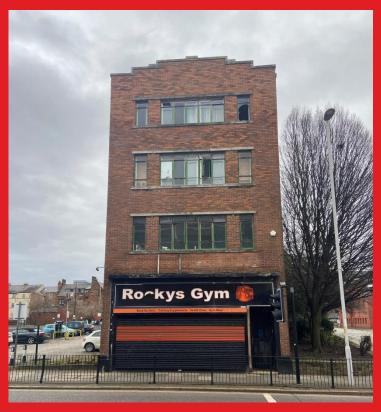

## **DESCRIPTION**

We have available to sell this substantial commercial premises, situated over four floors.

Formerly trading as Rocky's Gym, its vast internal space means the site could be used for a number of uses.

The building is currently a blank canvas ready for the new occupier to put their stamp on.

Located in the very well-known trading area of Birkenhead and only a short drive to Queensway tunnel giving direct links to Liverpool.