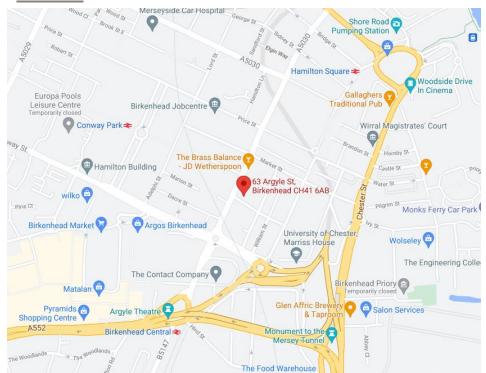

The building is currently a blank canvas ready for the new occupier to put their stamp on.

Located in the very well-known trading area of Birkenhead and only a short drive to Queensway tunnel giving direct links to Liverpool.

The Rock Ferry bypass and M53 are also close by giving easy access to Chester and North Wales.

## Location

www.propertycentre.org

Total area: approx. 502.3 sq. metres (5406.5 sq. feet)