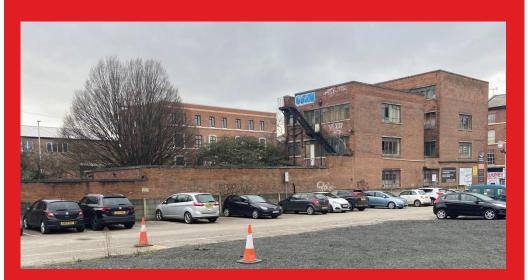

## **DESCRIPTION**

We have available to sell this substantial commercial premises, situated over four floors.

Formerly trading as Rocky's Gym, its vast internal space means the site could be used for a number of uses.

The building is currently a blank canvas ready for the new occupier to put their stamp on.

Located in the very well-known trading area of Birkenhead and only a short drive to Queensway tunnel giving direct links to Liverpool.