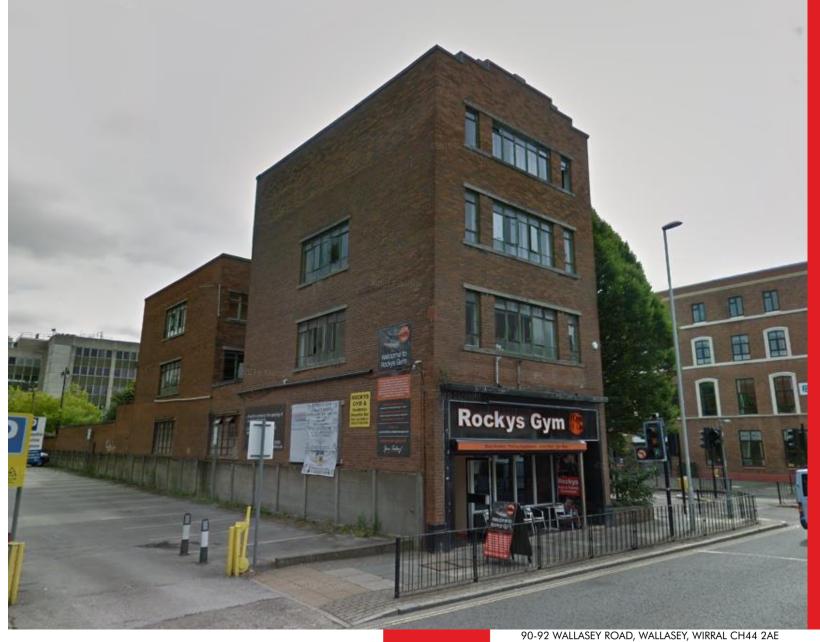

## **DESCRIPTION**

We have available to sell this substantial commercial premises, situated over four floors.

Formerly trading as Rocky's Gym, its vast internal space means the site could be used for a number of uses.

The building is currently a blank canvas ready for the new occupier to put their stamp on.

Located in the very well-known trading area of Birkenhead and only a short drive to Queensway tunnel giving direct links to Liverpool.