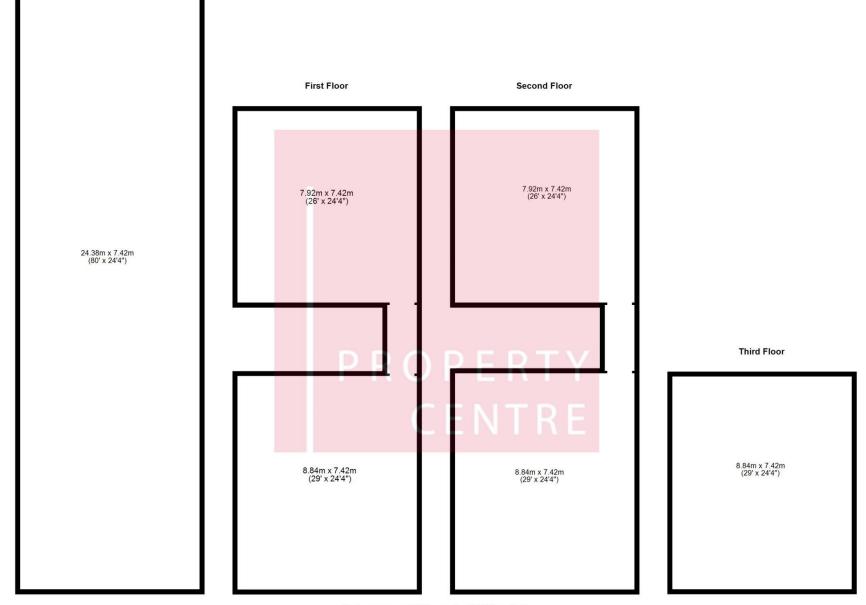

## **DESCRIPTION**

We have available to sell this substantial commercial premises, situated over four floors.

Formerly trading as Rocky's Gym, its vast internal space means the site could be used for a number of uses.

## Location

www.propertycentre.org

Total area: approx. 502.3 sq. metres (5406.5 sq. feet)