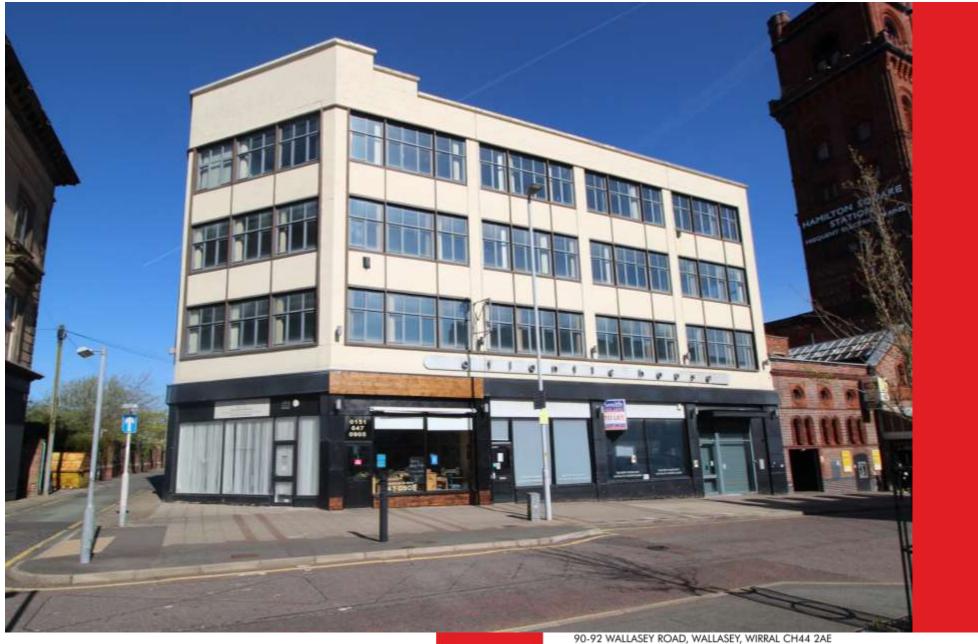

## **DESCRIPTION**

Within a modern office building, we have available three separate floors providing open plan accommodation extending up to 265.88 SQ M (2862 SQ FT).

The building has been refurbished to a high standard. It includes a DDA compliant entrance and lift.

There is also on-site parking for 32 vehicles.

Atlantic House is located adjacent to Hamilton Square Train Station and has excellent access to Liverpool, and the rest of the Wirral via rail, ferry, The Queensway tunnel and M53 link road.