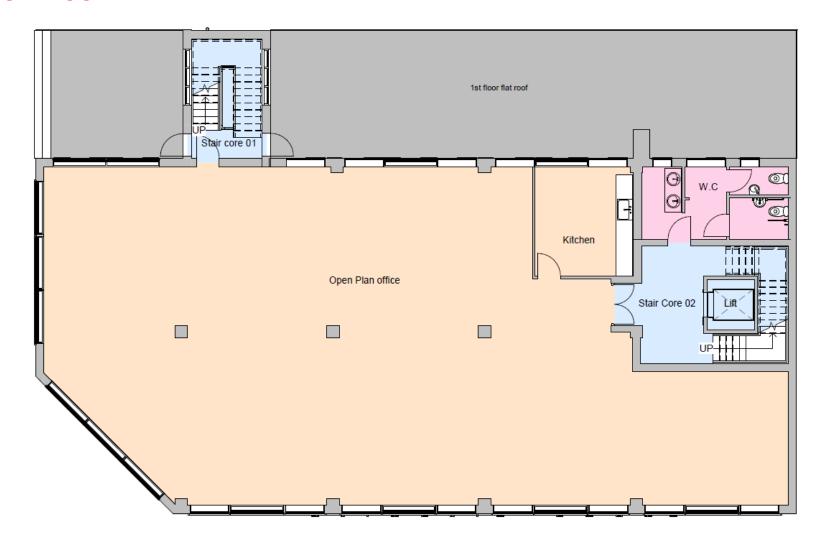

### **SUMMARY**

The accommodation is available on a floor by floor basis.

All floors have perimeter trunking, gas central heating and are double glazed. The suites are carpeted and ready for immediate occupation.

There is also on-site parking for 32 vehicles.

Atlantic House is located adjacent to Hamilton Square Train Station and has excellent access to Liverpool, and the rest of the Wirral via rail, ferry, The Queensway tunnel and M53 link road.

There is an annual service charge to cover the cost of cleaning and maintenance of the common and external areas.

#### **Accommodation**

First floor 264.77m2 / 2850ft2 - £19,950 Per Annum Second floor 264.77m2 / 2850ft2 - £19,950 Per Annum Third floor 265.88m2 / 2862ft2 - £20,034 Per Annum





www.propertycentre.org

## **FIRST FLOOR**



EXISTING FIRST FLOOR PLAN SCALE 1:200

## **SECOND FLOOR**



EXISTING SECOND FLOOR PLAN SCALE 1:200

# THIRD FLOOR



EXISTING THIRD FLOOR PLAN SCALE 1:200