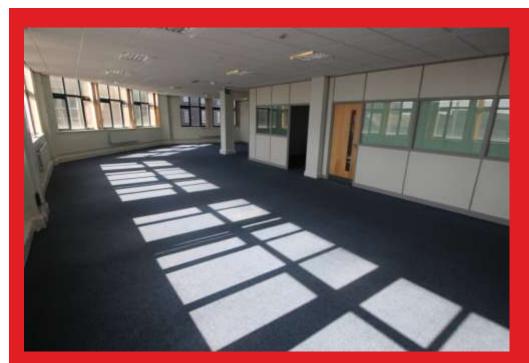

## **DESCRIPTION**

Within a modern office building, we have available three separate floors providing open plan accommodation extending up to 265.88 SQ M (2862 SQ FT).

The building has been refurbished to a high standard. It includes a DDA compliant entrance and lift.

### **SUMMARY**

The accommodation is available on a floor by floor basis.

All floors have perimeter trunking, gas central heating and are double glazed. The suites are carpeted and ready for immediate occupation.