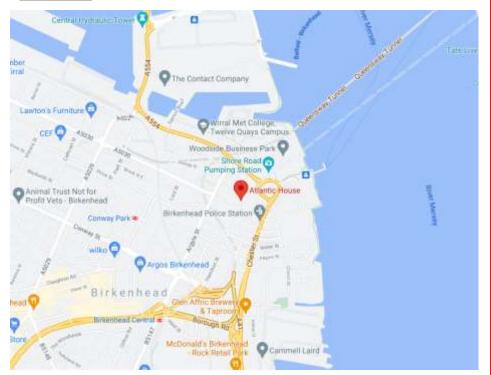

### **Location:**

www.propertycentre.org

There is also on-site parking for 32 vehicles.

Atlantic House is located adjacent to Hamilton Square Train Station and has excellent access to Liverpool, and the rest of the Wirral via rail, ferry, The Queensway tunnel and M53 link road.