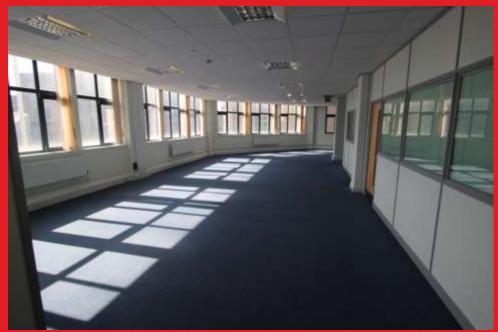

## **DESCRIPTION**

Within a modern office building, we have available three separate floors providing open plan accommodation extending up to 265.88 SQ M (2862 SQ FT).

The building has been refurbished to a high standard. It includes a DDA compliant entrance and lift.

### **SUMMARY**

The accommodation is available on a floor by floor basis.

All floors have perimeter trunking, gas central heating and are double glazed. The suites are carpeted and ready for immediate occupation.