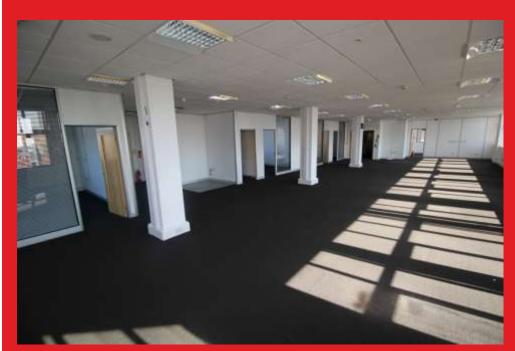

## **DESCRIPTION**

Within a modern office building, we have available three separate floors providing open plan accommodation extending up to 265.88 SQ M (2862 SQ FT).

The building has been refurbished to a high standard. It includes a DDA compliant entrance and lift.

### **SUMMARY**

The accommodation is available on a floor by floor basis.

All floors have perimeter trunking, gas central heating and are double glazed. The suites are carpeted and ready for immediate occupation.