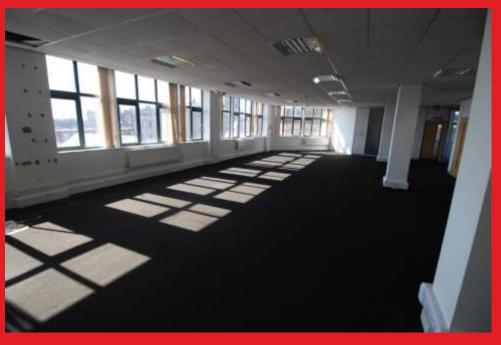

## **DESCRIPTION**

Within a modern office building, we have available three separate floors providing open plan accommodation extending up to 265.88 SQ M (2862 SQ FT).

The building has been refurbished to a high standard. It includes a DDA compliant entrance and lift.

### **SUMMARY**

The accommodation is available on a floor by floor basis.

All floors have perimeter trunking, gas central heating and are double glazed. The suites are carpeted and ready for immediate occupation.