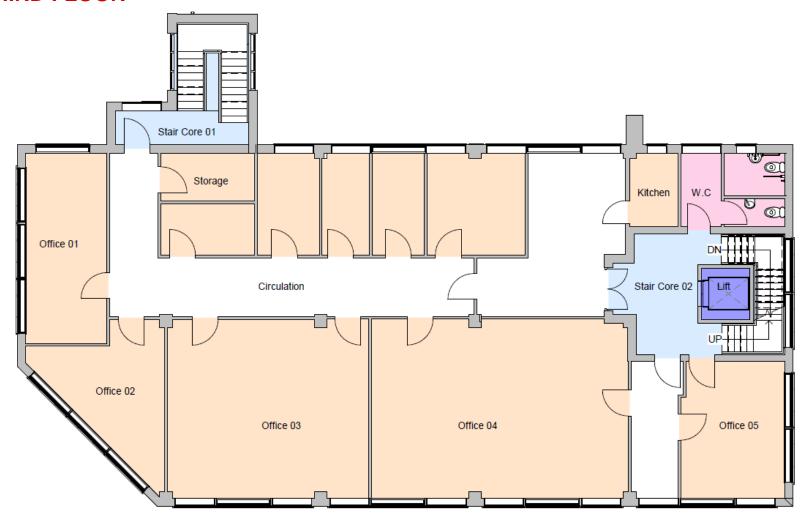

entral heating and are double glazed. The suites are carpeted and ready for immediate occupation.

There is also on-site parking for 32 vehicles.

Atlantic House is located adjacent to Hamilton Square Train Station and has excellent access to Liverpool, and the rest of the Wirral via rail, ferry, The Queensway tunnel and M53 link road.

There is an annual service charge to cover the cost of cleaning and maintenance of the common and external areas.

#### **Accommodation**

First floor 264.77m2 / 2850ft2 - £19,950 Per Annum Second floor 264.77m2 / 2850ft2 - £19,950 Per Annum Third floor 265.88m2 / 2862ft2 - £20,034 Per Annum





www.propertycentre.org

## **FIRST FLOOR**



EXISTING FIRST FLOOR PLAN SCALE 1:200

## **SECOND FLOOR**



EXISTING SECOND FLOOR PLAN SCALE 1:200

# THIRD FLOOR



EXISTING THIRD FLOOR PLAN SCALE 1:200