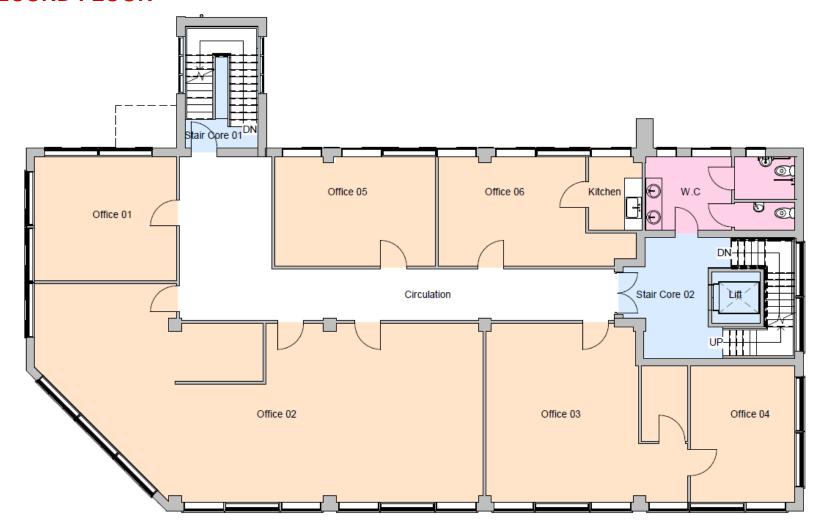

y floor basis.

All floors have perimeter trunking, gas central heating and are double glazed. The suites are carpeted and ready for immediate occupation.

There is also on-site parking for 32 vehicles.

Atlantic House is located adjacent to Hamilton Square Train Station and has excellent access to Liverpool, and the rest of the Wirral via rail, ferry, The Queensway tunnel and M53 link road.

There is an annual service charge to cover the cost of cleaning and maintenance of the common and external areas.

#### **Accommodation**

First floor 264.77m2 / 2850ft2 - £19,950 Per Annum Second floor 264.77m2 / 2850ft2 - £19,950 Per Annum Third floor 265.88m2 / 2862ft2 - £20,034 Per Annum





www.propertycentre.org

## **FIRST FLOOR**



EXISTING FIRST FLOOR PLAN SCALE 1:200

## **SECOND FLOOR**



EXISTING SECOND FLOOR PLAN SCALE 1:200

# THIRD FLOOR



EXISTING THIRD FLOOR PLAN SCALE 1:200