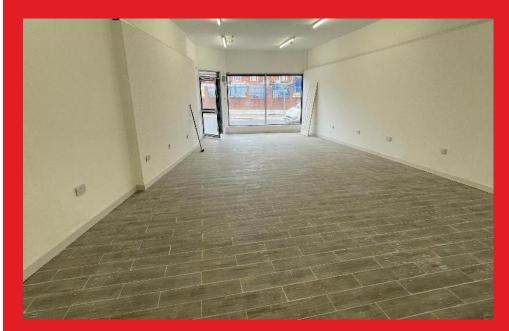

## **SUMMARY**

The shop is suitable for various uses, subject to the usual planning consents, and consists of a new kitchen, new W.C., new tiled flooring, new electrical roller shutters, plenty of electrical points, and a new double glazed frontage.

Main Trading Area: 5.5 width x 10.1 m length

Storage/Kitchen: 6.1m width x 3.2 m length

STRICTLY NO CONVENIENCE STORE/NEWSAGENT WILL BE ALLOWED.

Early viewing highly recommended of this particularly good sized shop, as interest in expected to be keen.