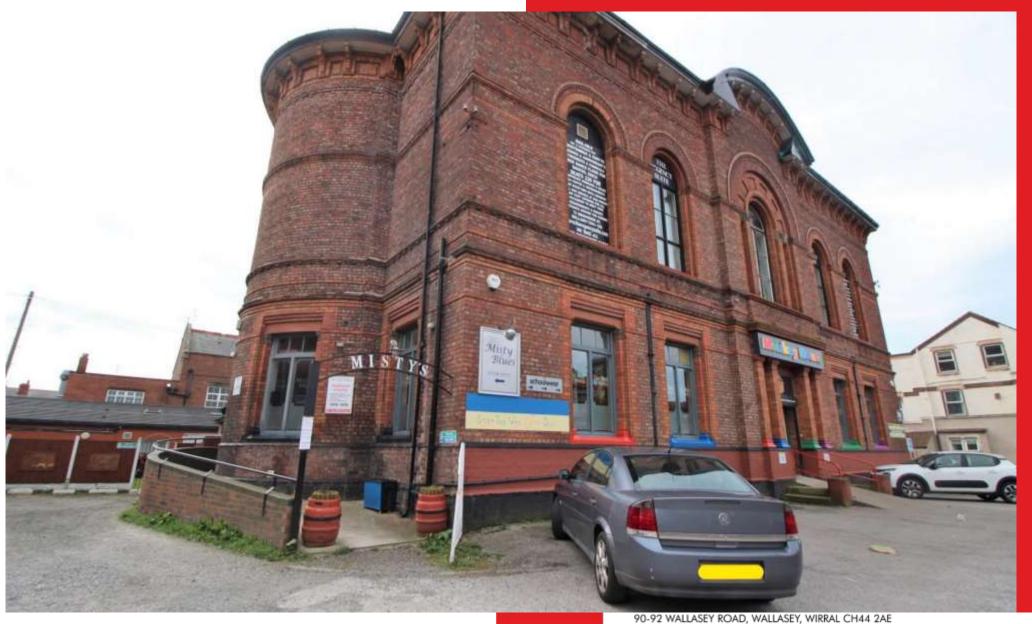

## **SUMMARY**

The premises forms part of a substantial detached property, set over 2 floors, currently trading as Misty Blues, a highly regarded public house and cocktail bar serving brunches.

The ground floor has it's own private access to the public house/cocktail bar, and briefly comprises large seating and bar area with steps to toilets. Behind the bar you will find a large fitted kitchen, which also serves the beer garden.

TENURE: Freehold building on 2 levels with bar upstairs and function rooms downstairs. (Excludes the Monkey House). Owner is the Freeholder with a 999 year lease granted on the rest of the building.

All fixtures and fittings are included in the sale.