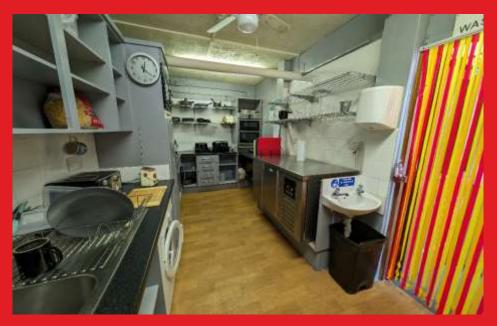

## **SUMMARY**

The premises forms part of a substantial detached property, set over 2 floors, currently trading as Misty Blues, a highly regarded public house and cocktail bar serving brunches.

The ground floor has it's own private access to the public house/cocktail bar, and briefly comprises large seating and bar area with steps to toilets. Behind the bar you will find a large fitted kitchen, which also serves the beer garden.

The basement has it's own access via Grosvenor Street for customers, and contains the large function room, with it's own bar area, stage and dancefloor, with additional room for serving/storing food, and further toilets. Also within the basement is a large space with multiple storage rooms and office area. You can also access the basement from within 'Misty Blues' for staff purposes.