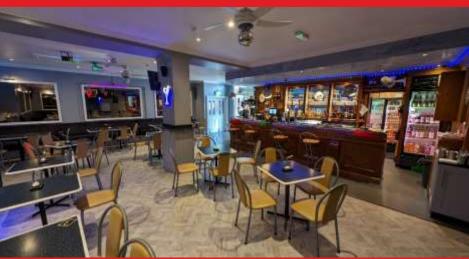

## **SUMMARY**

The premises forms part of a substantial detached property, set over 2 floors, currently trading as Misty Blues, a highly regarded public house and cocktail bar serving brunches.

The ground floor has it's own private access to the public house/cocktail bar, and briefly comprises large seating and bar area with steps to toilets. Behind the bar you will find a large fitted kitchen, which also serves the beer garden.

The basement has it's own access via Grosvenor Street for customers, and contains the large function room, with it's own bar area, stage and dancefloor, with additional room for serving/storing food, and further toilets. Also within the basement is a large space with multiple storage rooms and office area. You can also access the basement from within 'Misty Blues' for staff purposes.