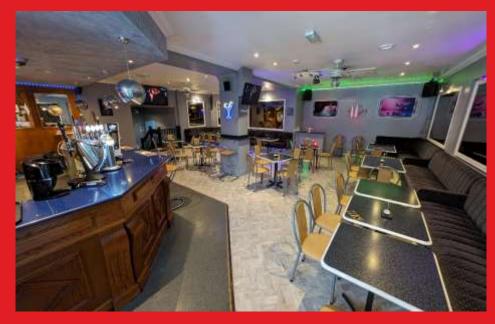

## **SUMMARY**

The premises forms part of a substantial detached property, set over 2 floors, currently trading as Misty Blues, a highly regarded public house and cocktail bar serving brunches.

The ground floor has it's own private access to the public house/cocktail bar, and briefly comprises large seating and bar area with steps to toilets. Behind the bar you will find a large fitted kitchen, which also serves the beer garden.

The basement has it's own access via Grosvenor Street for customers, and contains the large function room, with it's own bar area, stage and dancefloor, with additional room for serving/storing food, and further toilets. Also within the basement is a large space with multiple storage rooms and office area. You can also access the basement from within 'Misty Blues' for staff purposes.