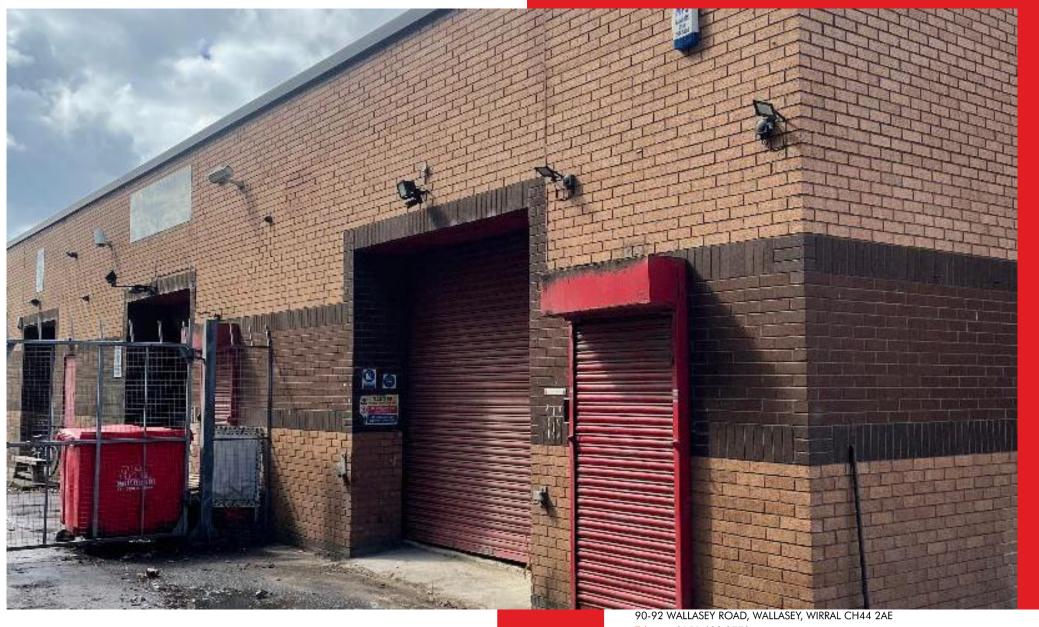

## COMMERCIAL UNIT TO LET

We are delighted to bring to the market this popular commercial compound on the Falcongate Industrial Estate, consisting of 1,250 square feet.

## **SUMMARY**

The unit is located in a well established commercial compound with rear compound parking, and roller shutter access to front and rear.

The site benefits from excellent transport links being within 1 mile of the M53 motorway, and tunnel approach road, providing easy access to Liverpool and beyond. Twelve Quays Ferry terminal is just 1.4 miles away