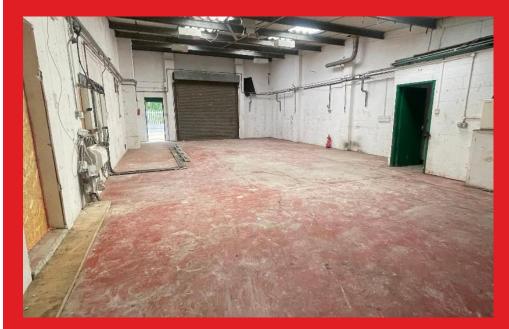

## COMMERCIAL UNIT TO LET

We are delighted to bring to the market this popular commercial compound on the Falcongate Industrial Estate, consisting of 1,250 square feet.

## **SUMMARY**

The unit is located in a well established commercial compound with rear compound parking, and roller shutter access to front and rear.

The site benefits from excellent transport links being within 1 mile of the M53 motorway, and tunnel approach road, providing easy access to Liverpool and beyond. Twelve Quays Ferry terminal is just 1.4 miles away