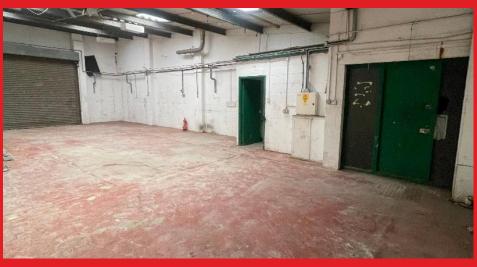

## COMMERCIAL UNIT TO LET

We are delighted to bring to the market this popular commercial compound on the Falcongate Industrial Estate, consisting of 1,250 square feet.

## **SUMMARY**

The unit is located in a well established commercial compound with rear compound parking, and roller shutter access to front and rear.

The site benefits from excellent transport links being within 1 mile of the M53 motorway, and tunnel approach road, providing easy access to Liverpool and beyond. Twelve Quays Ferry terminal is just 1.4 miles away