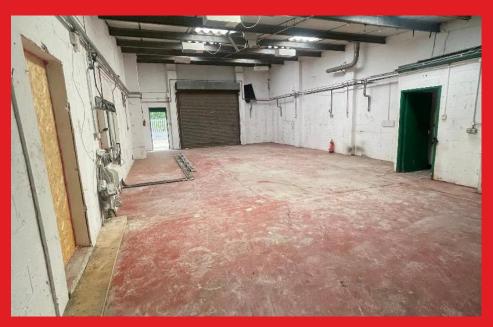

## COMMERCIAL UNIT TO LET

We are delighted to bring to the market this popular commercial compound on the Falcongate Industrial Estate, consisting of 1,250 square feet.

## **SUMMARY**

The unit is located in a well established commercial compound with rear compound parking, and roller shutter access to front and rear.

The site benefits from excellent transport links being within 1 mile of the M53 motorway, and tunnel approach road, providing easy access to Liverpool and beyond. Twelve Quays Ferry terminal is just 1.4 miles away