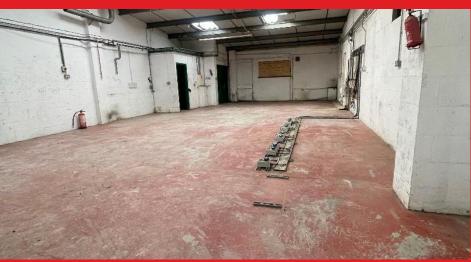

## COMMERCIAL UNIT TO LET

We are delighted to bring to the market this popular commercial compound on the Falcongate Industrial Estate, consisting of 1,250 square feet.

## **SUMMARY**

The unit is located in a well established commercial compound with rear compound parking, and roller shutter access to front and rear.

The site benefits from excellent transport links being within 1 mile of the M53 motorway, and tunnel approach road, providing easy access to Liverpool and beyond. Twelve Quays Ferry terminal is just 1.4 miles away