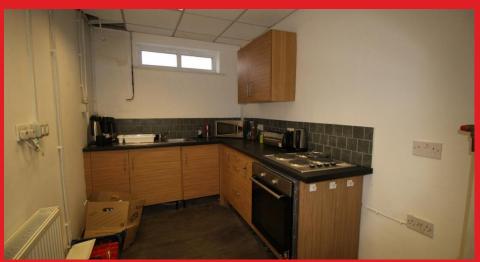

The property also benefits from separate male and female toilet & shower facilities, a large kitchen for staff, a substantial board room & two self enclosed offices.

RENT: We are currently seeking £10,000 per annum.