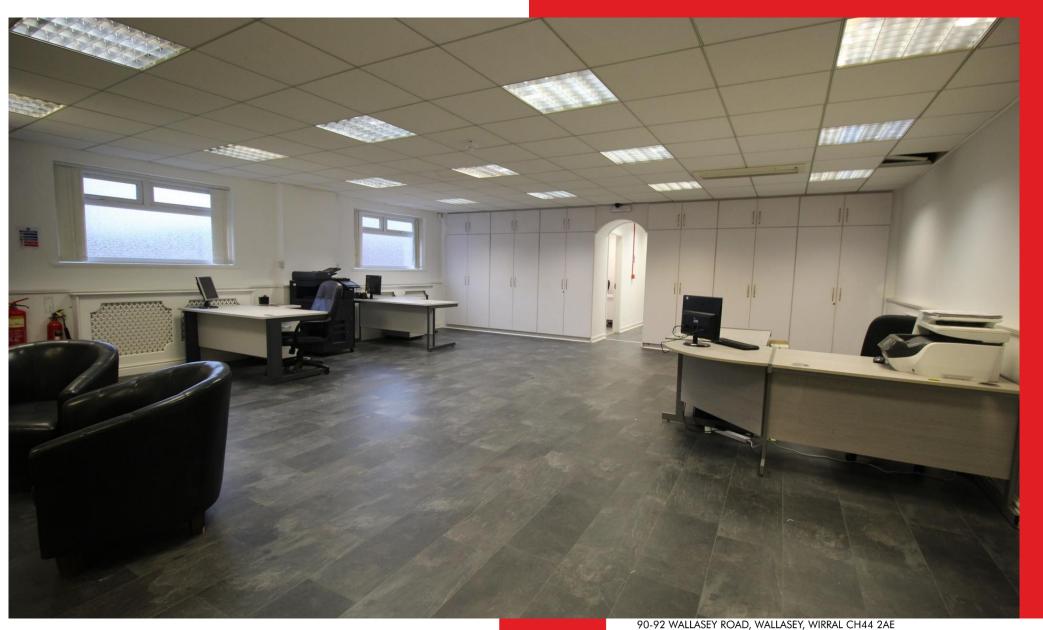

## **SUMMARY**

This large office is truly Turn Key, the property is well equipped with the following key features:-

Central heating, double glazed windows, suspended ceiling with LED panel lighting, electric shutters on the main entrance, laminate flooring, separate male and female toilets.

You enter the property via the main entrance protected with electric roller shutters, you will find yourself in the lobby area of the office, past the lobby is the main trading area/ office space which is extremely spacious allowing plenty of room for desks, approximately 800 SQFT. The offices are accessible off Brook Street.