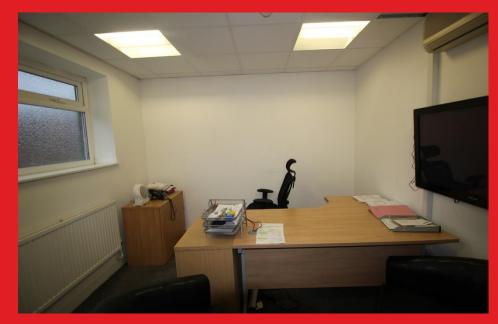

## **SUMMARY**

This large office is truly Turn Key, the property is well equipped with the following key features:-

Central heating, double glazed windows, suspended ceiling with LED panel lighting, electric shutters on the main entrance, laminate flooring, separate male and female toilets.

The property also benefits from separate male and female toilet & shower facilities, a large kitchen for staff, a substantial board room & two self enclosed offices.

RENT: We are currently seeking £10,000 per annum.