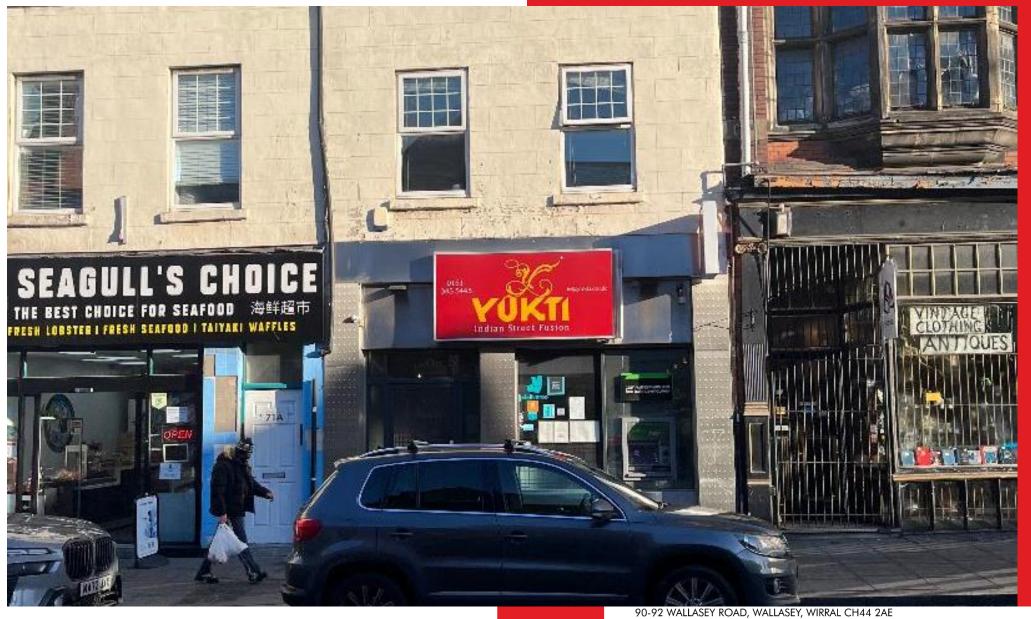

**PROPERTY** 

**CENTRE** 

£30,000 per annum

73 Renshaw Street

City Centre | Liverpool | Merseyside | L1 2SJ

70-72 WALLASET ROAD, WALLASET, WIRRAL CHI44 ZAL

Tel: 0151 639 0770

Rental: 0151 639 7500

## **SUMMARY**

Location: Situated in a Busy & Prominent Main Road Location in Liverpool City Centre close to both Liverpool Central & Liverpool Lime Street Stations. Renshaw Street is a busy Location close to the main Liverpool University Campus and a number of the John Moores University and other College Buildings. This is a busy Main Road Location area with numerous retailers serving a Well Populated area which has the benefit of on-street parking together with Car Parks Nearby. This is a Prime and Up and Coming Location in the new Central District that is fast becoming a key retail area. The Property was previously trading as an Indian street food restaurant just six months ago, the premises is turn key & the opportunity is endless.