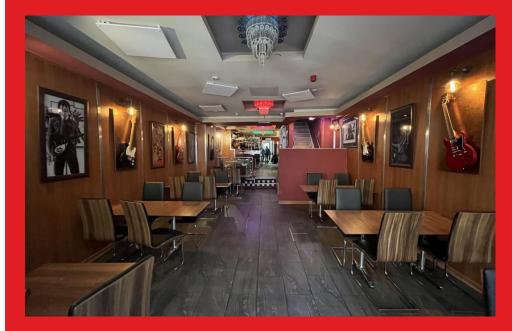

The lease is also inclusive of a one bedroom flat on the second floor previously used as living quarters for restaurant staff. The premises is spread over four floors: Basement- Male and female toilets and some storage rooms for the restaurant. Ground floor-Main trading area, fully fitted bar, washroom & fully equipped kitchen. First floor- Male and female toilets & two large function rooms. Second floor- one bedroom flat.

Business rates- please makes your own enquires in regards to this matter.

The rental price is very reasonable when compared to local comparisons and we expect interest to be very high.

Main room sizes: Flat (square ft) 13x25ft= 325 SQFT Rear function room (square ft) 23x16=368 SQFT Main function room(square ft) 27x16=432 SQFT Kitchen(square ft) 12x25= 300 SQFT Wash room(square ft) 12x8=96 SQFT Main trading area(square ft) 34x15=510 SQFT