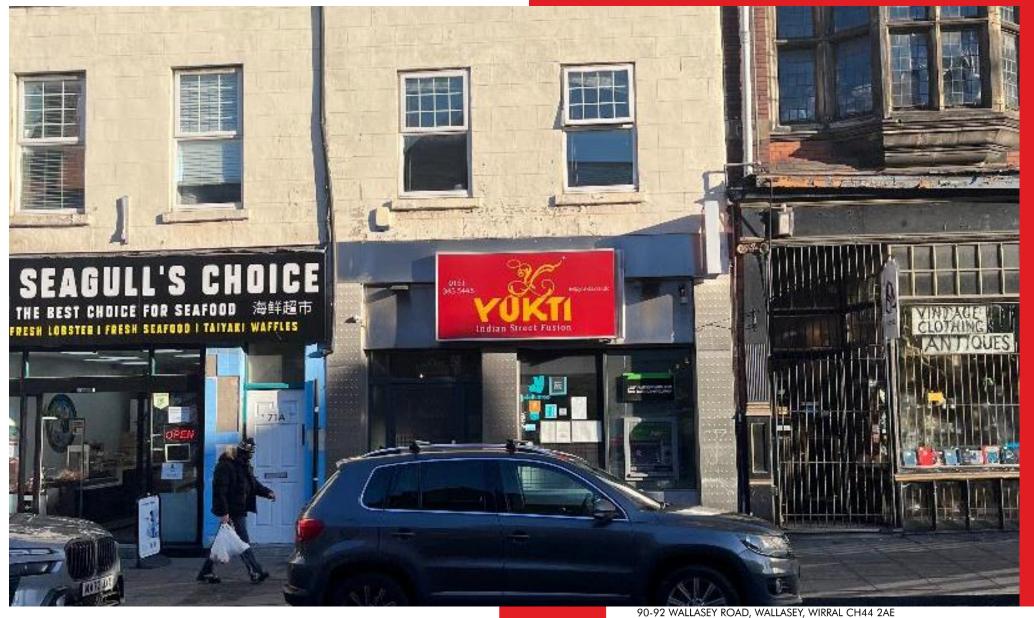

## **SUMMARY**

Location: Situated in a Busy & Prominent Main Road Location in Liverpool City Centre close to both Liverpool Central & Liverpool Lime Street Stations. Renshaw Street is a busy Location close to the main Liverpool University Campus and a number of the John Moores University and other College Buildings. This is a busy Main Road Location area with numerous retailers serving a well populated area which has the benefit of on-street parking together with Car Parks nearby. This is a Prime and Up and Coming Location in the new Central District that is fast becoming a key retail area. The property was previously trading as an Indian Street Food Restaurant just six months ago, the premises is turn key & the opportunity is endless.