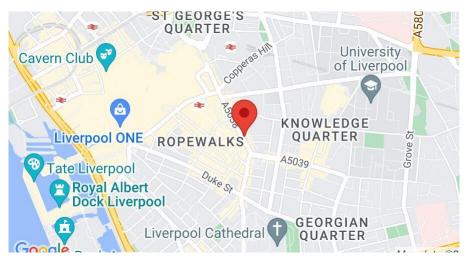

## **SUMMARY**

Location: Situated in a Busy & Prominent Main Road Location in Liverpool City Centre close to both Liverpool Central & Liverpool Lime Street Stations. Renshaw Street is a busy Location close to the main Liverpool University Campus and a number of the John Moores University and other College Buildings. This is a busy Main Road Location area with numerous retailers serving a well populated area which has the benefit of on-street parking together with Car Parks nearby. This is a Prime and Up and Coming Location in the new Central District that is fast becoming a key retail area. The property was previously trading as an Indian Street Food Restaurant just six months ago, the premises is turn key & the opportunity is endless.