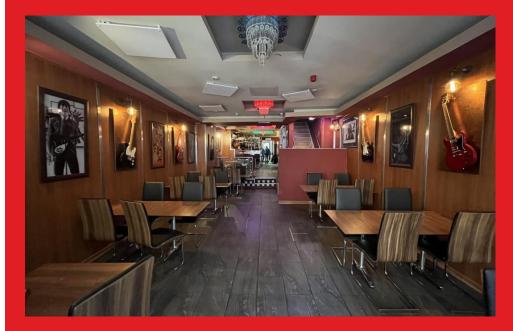

The sale is also inclusive of a One Bedroom Flat on the second floor previously used as living quarters for restaurant staff. The premises is spread over four floors: Basement- Male and female toilets and some storage rooms for the restaurant. Ground floor-Main trading area, fully fitted bar, washroom & fully equipped kitchen. First floor- Male and female toilets & two large function rooms. Second floor- one bedroom flat.

Business rates- please makes your own enquires in regards to this matter.

The sale price is very reasonable when compared to local comparisons and we expect interest to be very high. Main room sizes: Flat (square ft) 13x25ft= 325 SQFT Rear function room (square ft) 23x16=368 SQFT Main function room(square ft) 27x16=432 SQFT Kitchen(square ft) 12x25= 300 SQFT Wash room(square ft) 12x8=96 SQFT Main trading area(square ft) 34x15=510 SQFT