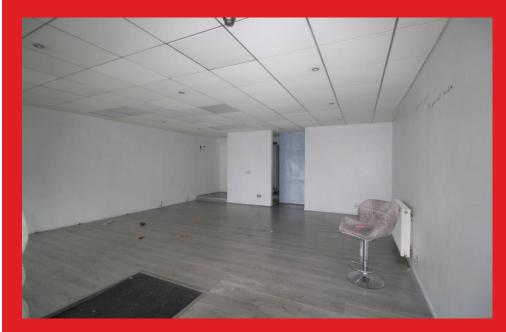

## **SUMMARY**

This commercial premises it truly turnkey and very fairly priced taking into consideration what is on offer.

The property features include:- Prominent high street location, central heating, one large trading area, large staff kitchen, three separate beauty rooms toilet area and various storage space. Camera system (not seen working)

Phase one electric

The landlord is looking to let this shop immediately.

Measurements:-

Main trading area: 20 x 25 ft

Studio one: 6'9 x 9'1 ft Staff kitchen: 8 x 12 ft Studio two: 6,1 x 8 ft Studio three: 5ft x 8 ft