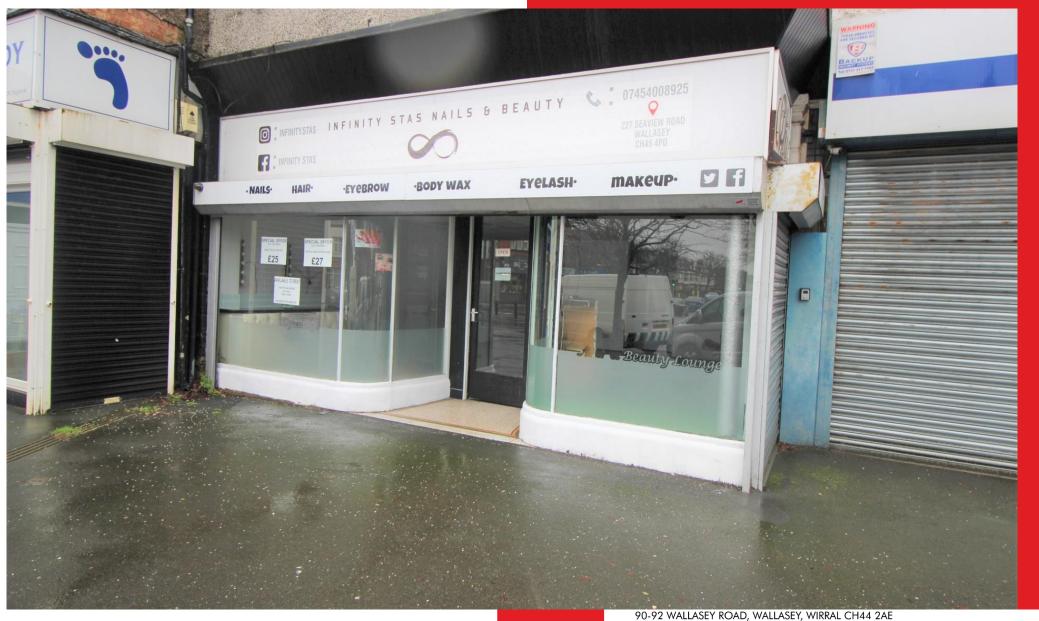

## **DESCRIPTION**

Immaculate commercial let available immediately, formerly trading as a multifunctional beautification practice. Flexible lease term's available.

## **SUMMARY**

This commercial premises it truly turnkey and very fairly priced taking into consideration what is on offer.

The property features include:- Prominent high street location, central heating, one large trading area, large staff kitchen, three separate beauty rooms toilet area and various storage space. Camera system (not seen working)

Phase one electric

The landlord is looking to let this shop immediately.

Measurements:-

Main trading area: 20 x 25 ft

Studio one: 6'9 x 9'1 ft Staff kitchen: 8 x 12 ft Studio two: 6,1 x 8 ft Studio three: 5ft x 8 ft