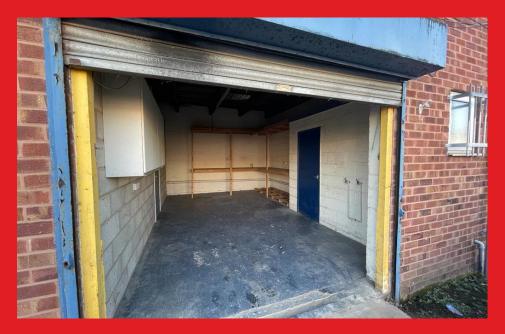

## **DESCRIPTION**

A great opportunity to rent this 650 sq ft unit, in an established business location.

## **SUMMARY**

The unit is offered for let by way of a full repairing and insuring lease on flexible terms.

Briefly comprising roller shutter door and self contained kitchen and toilet area.

Suitable for a variety of uses, subject to the usual consents.