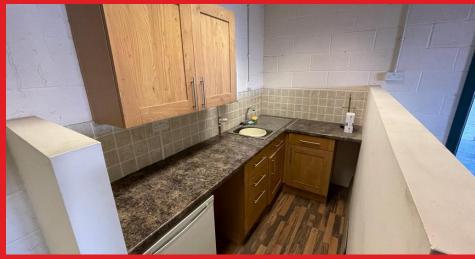

## **SUMMARY**

The unit is offered for let by way of a full repairing and insuring lease on flexible terms.

Briefly comprising roller shutter door and self contained kitchen and toilet area.

Suitable for a variety of uses, subject to the usual consents.