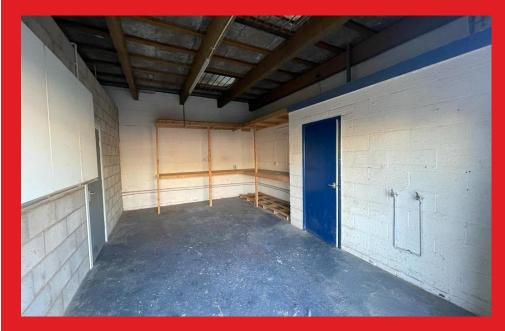

## **DESCRIPTION**

A great opportunity to rent this 650 sq ft unit, in an established business location.

## **SUMMARY**

The unit is offered for let by way of a full repairing and insuring lease on flexible terms.

Briefly comprising roller shutter door and self contained kitchen and toilet area.

Suitable for a variety of uses, subject to the usual consents.