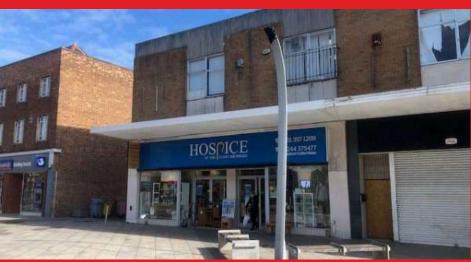

## **DESCRIPTION**

We are delighted to offer for sale this High Yielding Leasehold Charity Shop Investment, producing £17,500 pa.

## **SUMMARY**

Let to hospice of The Good Shepherd Promotions Limited, as the main collection, sorting and distribution centre, at a rental income of £17,500 pa, providing a healthy yield of 8.75%.

The property comprises a large shop arranged on the ground and first floors, and has air conditioning, central heating, double glazing, and goods lift together with access to the rear for deliveries.

The property enjoys a prominent position on the eastern side of the pedestrianised Rivington Road.

The property is opposite the Port Arcades Shopping Precinct in the heart of Ellesmere Port, with nearby retailers including Boots the Chemist, Holland & Barrett, Savers, Specsavers, Costa Coffee to name a few.