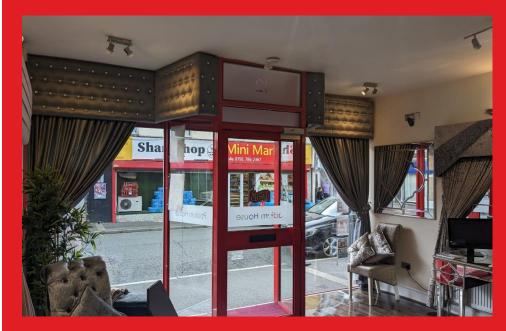

Briefly comprising to the ground floor: bright and airy trading areas with fully glazed floor to ceiling windows and entrance door, office/store room, kitchen and w.c. and access to rear yard. On the First Floor, there is a nicely fitted kitchen with modern light oak units with oven, hob and extractor fan, plumbing for washing machine and dishwasher, and access to rear external staircase. Lounge with feature cast iron fireplace and Oak overmantle, 2nd bedroom, and fully tiled bathroom with modern suite and shower attachment. The Master Bedroom is located on the second floor. The property benefits from uPVC double glazing, remote shutters to the shop, gas central heating and secure allocated parking to rear.