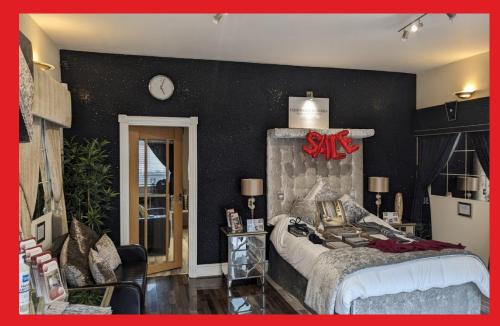

Briefly comprising to the ground floor: bright and airy trading areas with fully glazed floor to ceiling windows and entrance door, office/store room, kitchen and w.c. and access to rear yard. On the First Floor, there is a nicely fitted kitchen with modern light oak units with oven, hob and extractor fan, plumbing for washing machine and dishwasher, and access to rear external staircase. Lounge with feature cast iron fireplace and Oak overmantle, 2nd bedroom, and fully tiled bathroom with modern suite and shower attachment. The Master Bedroom is located on the second floor. The property benefits from uPVC double glazing, remote shutters to the shop, gas central heating and secure allocated parking to rear.