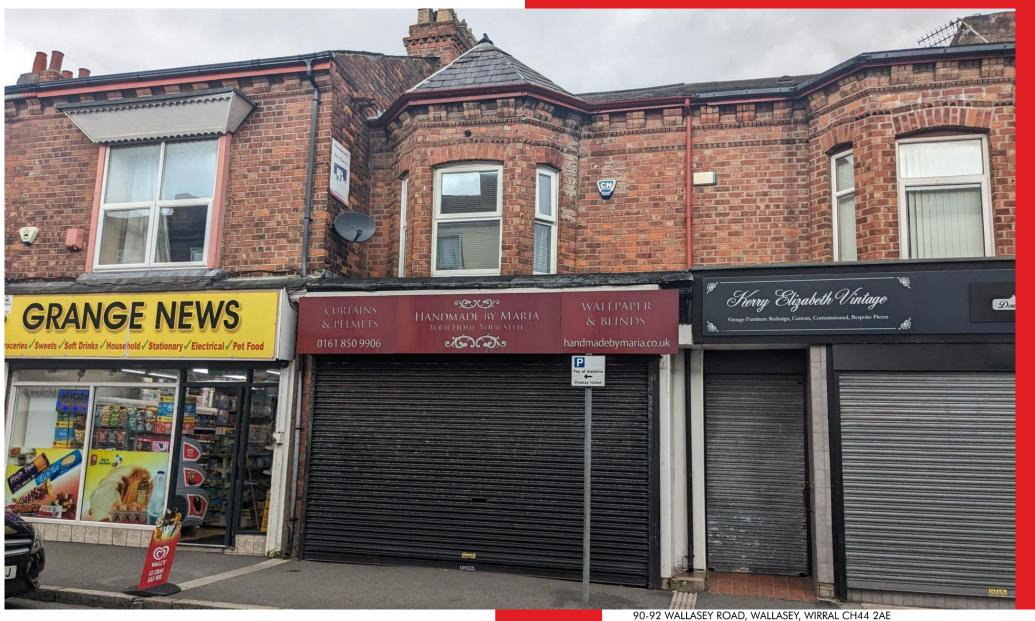

## **DESCRIPTION**

A great opportunity to purchase this well maintained freehold shop and 2 bedroom flat above, which is presently tenanted, but vacant possession can be offered.

Briefly comprising to the ground floor: bright and airy trading areas with fully glazed floor to ceiling windows and entrance door, office/store room, kitchen and w.c. and access to rear yard. On the First Floor, there is a nicely fitted kitchen with modern light oak units with oven, hob and extractor fan, plumbing for washing machine and dishwasher, and access to rear external staircase. Lounge with feature cast iron fireplace and Oak overmantle, 2nd bedroom, and fully tiled bathroom with modern suite and shower attachment. The Master Bedroom is located on the second floor. The property benefits from uPVC double glazing, remote shutters to the shop, gas central heating and secure allocated parking to rear.