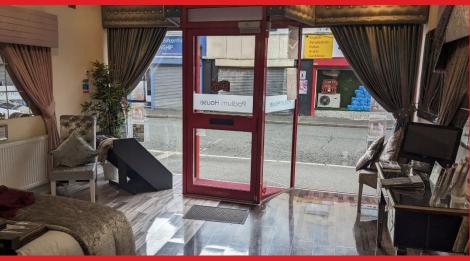

Briefly comprising to the ground floor: bright and airy trading areas with fully glazed floor to ceiling windows and entrance door, office/store room, kitchen and w.c. and access to rear yard. On the First Floor, there is a nicely fitted kitchen with modern light oak units with oven, hob and extractor fan, plumbing for washing machine and dishwasher, and access to rear external staircase. Lounge with feature cast iron fireplace and Oak overmantle, 2nd bedroom, and fully tiled bathroom with modern suite and shower attachment. The Master Bedroom is located on the second floor. The property benefits from uPVC double glazing, remote shutters to the shop, gas central heating and secure allocated parking to rear.