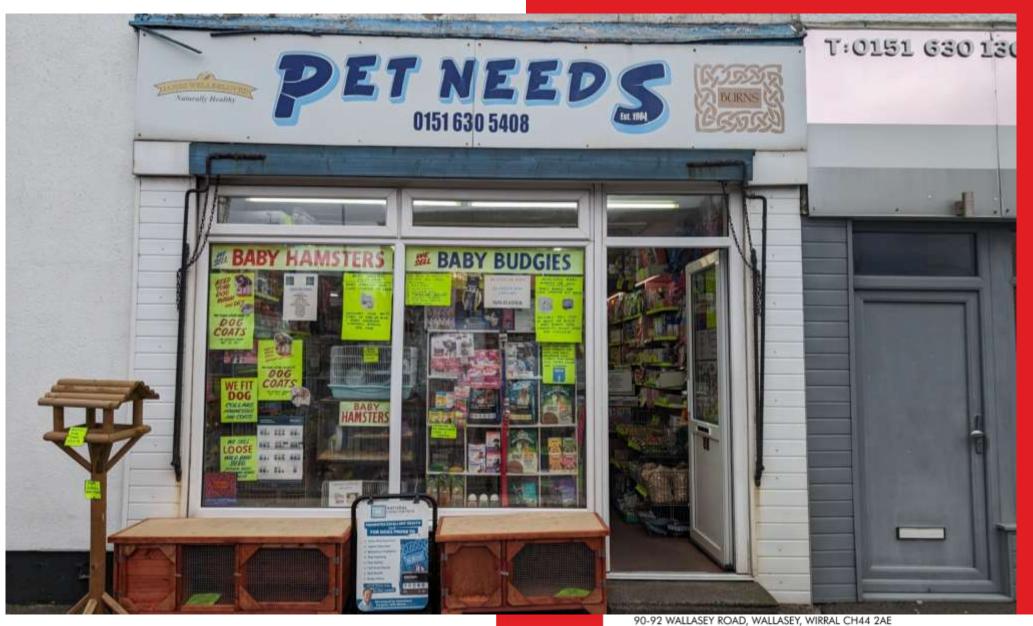

## DESCRIPTION

A unique opportunity arises to purchase this double glazed front commercial Freehold property with the possibility of SAV.

This property has an operational "turnkey" business included, but is suitable for a variety of uses, subject to the usual consents.

## Location:

Enjoying a great location in the heart of Liscard with a great foot fall and a long list of regular customers.

The business is built up of 3 floors, 5 stock rooms and a trading area framed by a double glazed shop front.