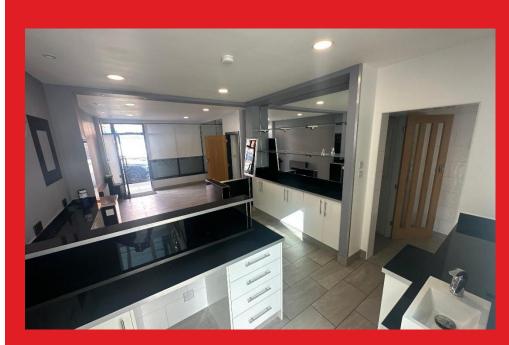

## SUMMARY

The unit has been refurbished to a very high standard with plenty of natural light, high spec kitchen, excellent meal prepping area, good sized trading area, toilet, utility area, and french double doors to decking area.