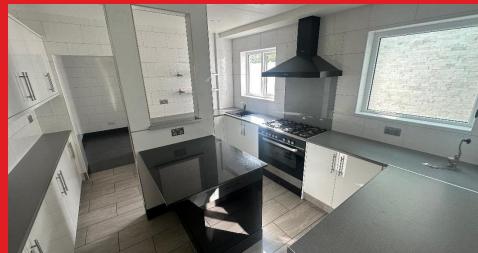

## SUMMARY

The unit has been refurbished to a very high standard with plenty of natural light, high spec kitchen, excellent meal prepping area, good sized trading area, toilet, utility area, and french double doors to decking area.