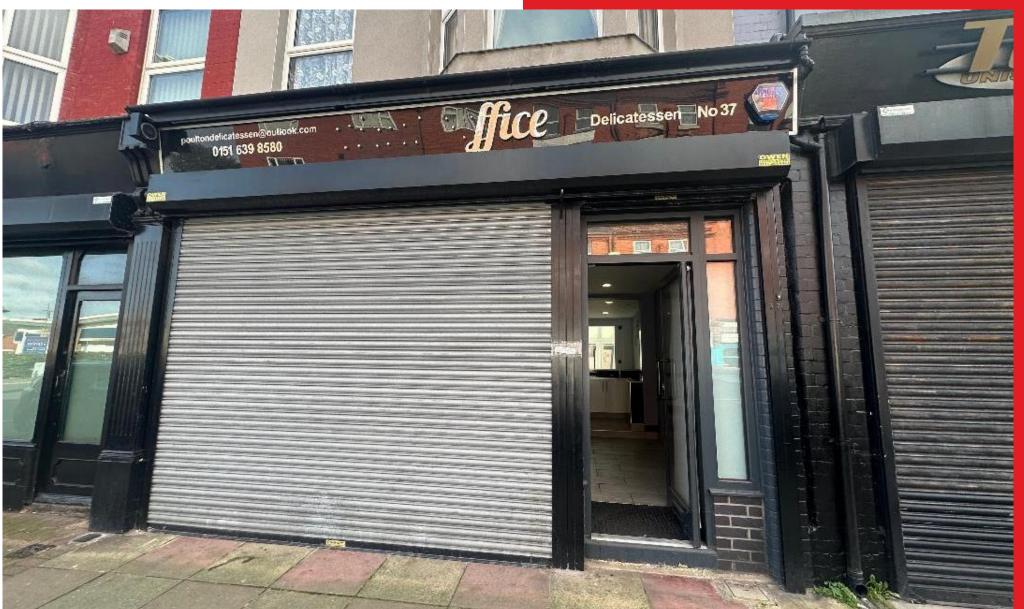

## DESCRIPTION

Fabulous opportunity to rent this whole shop unit which until recently traded as a cafe.

## SUMMARY

The unit has been refurbished to a very high standard with plenty of natural light, high spec kitchen, excellent meal prepping area, good sized trading area, toilet, utility area, and french double doors to decking area.