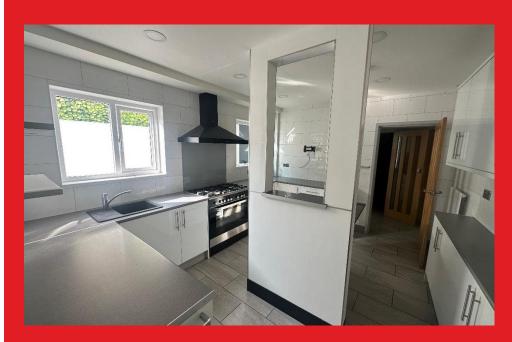

## SUMMARY

The unit has been refurbished to a very high standard with plenty of natural light, high spec kitchen, excellent meal prepping area, good sized trading area, toilet, utility area, and french double doors to decking area.