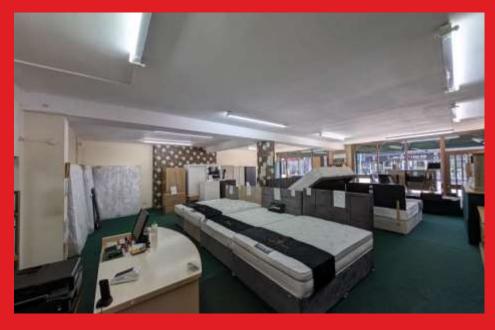

# FANTASTIC INVESTMENT OPPORTUNITY ARISES TO PURSUE THIS SEMI COMMERCIAL PROPERTY.

Located in the heart of Liscard town centre, with easily accessible public transport. This semi commercial property consists of a very successful double fronted furniture shop and four one bedroom flats above, all flats include; Kitchen, Living room, Bathroom and bedroom.

## SUMMARY

Shop measurements: Main Trading area:  $34'10" \times 29'6"$ Office space:  $11'0" \times 10'5"$ First storage room:  $10'8" \times 9'3"$ Second storage room:  $9'2" \times 5'9"$ Kitchen:  $5'10" \times 2'6"$ Yard Area:  $26'8" \times 8'3"$ WC Flat measurements (based on Flat 41B): Living room:  $19'3" \times 15'5"$ Kitchen:  $9'2" \times 8'6"$ Bedroom: $12'7" \times 7'1"$ Bathroom:  $8'11" \times 6'6"$ 