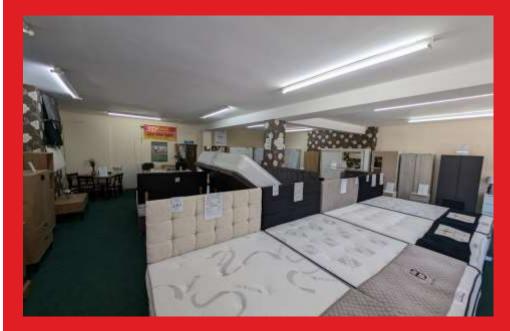

## SUMMARY

Shop measurements: Main Trading area:  $34'10" \times 29'6"$ Office space:  $11'0" \times 10'5"$ First storage room:  $10'8" \times 9'3"$ Second storage room:  $9'2" \times 5'9"$ Kitchen:  $5'10" \times 2'6"$ Yard Area:  $26'8" \times 8'3"$ WC Flat measurements (based on Flat 41B): Living room:  $19'3" \times 15'5"$ Kitchen:  $9'2" \times 8'6"$ Bedroom: $12'7" \times 7'1"$ Bathroom:  $8'11" \times 6'6"$ 