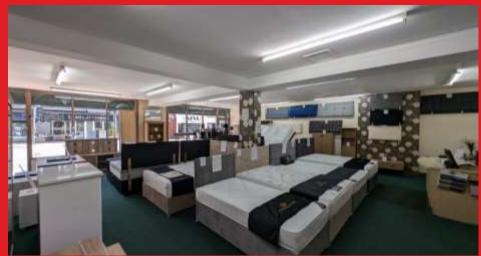

## SUMMARY

Shop measurements: Main Trading area:  $34'10" \times 29'6"$ Office space:  $11'0" \times 10'5"$ First storage room:  $10'8" \times 9'3"$ Second storage room:  $9'2" \times 5'9"$ Kitchen:  $5'10" \times 2'6"$ Yard Area:  $26'8" \times 8'3"$ WC Flat measurements (based on Flat 41B): Living room:  $19'3" \times 15'5"$ Kitchen:  $9'2" \times 8'6"$ Bedroom: $12'7" \times 7'1"$ Bathroom:  $8'11" \times 6'6"$ 