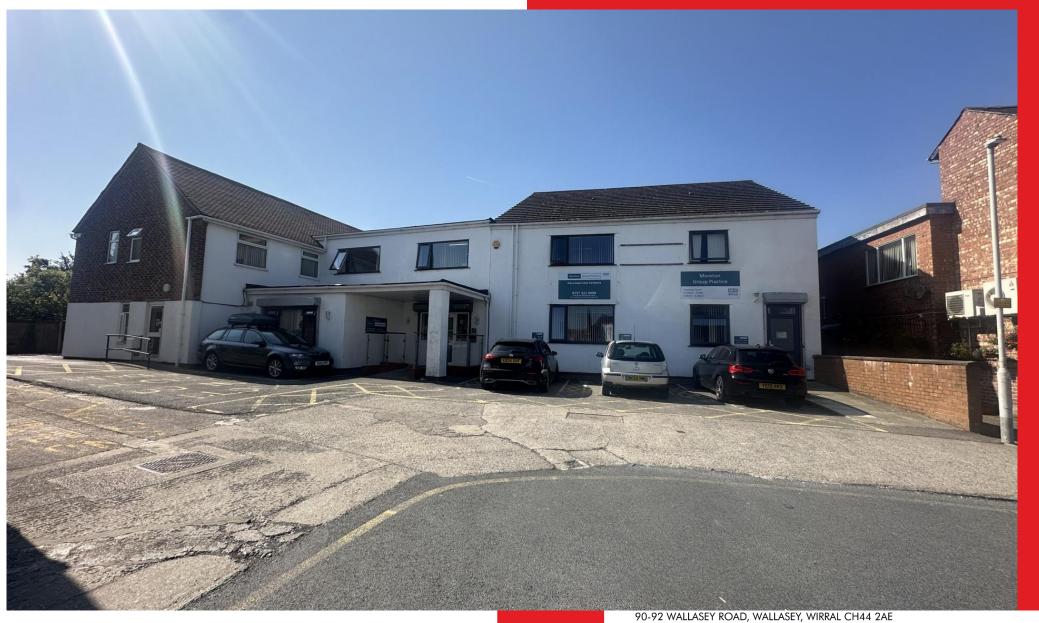

#### \*AVAILABLE NOW\*

A fantastic opportunity to secure a new lease of a standalone building on a 2 acre site, and arranged over ground and first floor extending to 4,746 sq ft (441sq/m with associated surface car parking spaces.

Previously traded as a Medical Centre, but suitable for a variety of uses to include office, retail, healthcare or educational uses, subject to the usual consents.

Can be configured on a single or multi-occupancy basis.

#### **DESCRIPTION:**

The property is arranged over ground and first floors with the benefit of a stair and lift core. Arranged in a 'L' shaped configuration, the property provides 2,350 sqf (218 sq/m) via demountable partitioning.

Car parking is located to the front of the building, comprising 6 surface spaces.

The property is available now and configures as a medical practice with a range of consulting rooms, communal staff areas, ancillary areas, office space and kitchen facilities.