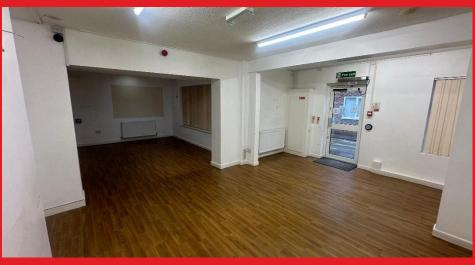

#### **DESCRIPTION:**

The property is arranged over ground and first floors with the benefit of a stair and lift core. Arranged in a 'L' shaped configuration, the property provides 2,350 sqf (218 sq/m) via demountable partitioning.

Car parking is located to the front of the building, comprising 6 surface spaces.

The property is available now and configures as a medical practice with a range of consulting rooms, communal staff areas, ancillary areas, office space and kitchen facilities.