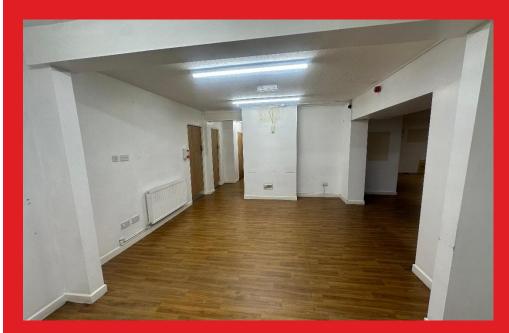

#### **DESCRIPTION:**

The property is arranged over ground and first floors with the benefit of a stair and lift core. Arranged in a 'L' shaped configuration, the property provides 2,350 sqf (218 sq/m) via demountable partitioning.

Car parking is located to the front of the building, comprising 6 surface spaces.

The property is available now and configures as a medical practice with a range of consulting rooms, communal staff areas, ancillary areas, office space and kitchen facilities.