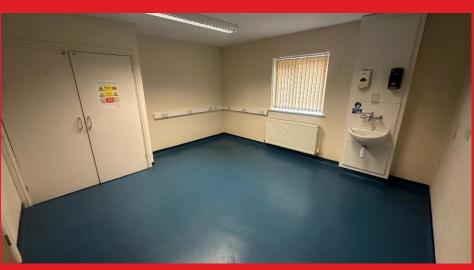

Car parking is located to the front of the building, comprising 6 surface spaces.

The property is available now and configures as a medical practice with a range of consulting rooms, communal staff areas, ancillary areas, office space and kitchen facilities.