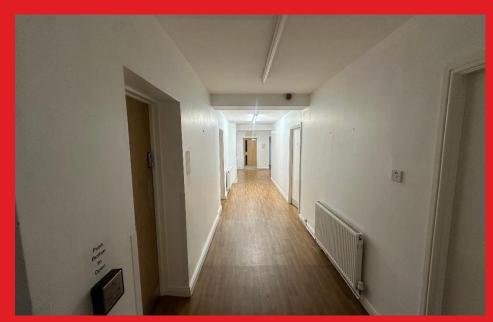

#### **DESCRIPTION:**

The property is arranged over ground and first floors with the benefit of a stair and lift core. Arranged in a 'L' shaped configuration, the property provides 2,350 sqf (218 sq/m) via demountable partitioning.

Car parking is located to the front of the building, comprising 6 surface spaces.

The property is available now and configures as a medical practice with a range of consulting rooms, communal staff areas, ancillary areas, office space and kitchen facilities.