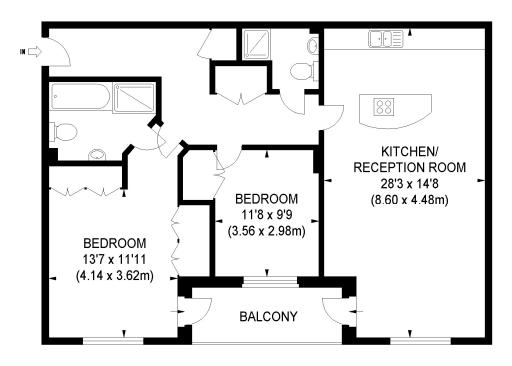

## THIRD FLOOR

## APPROX. GROSS INTERNAL FLOOR AREA 1048 SQ FT / 97.36 SQ M

Illustration for identification purposes only, not to scale
All measurements are maximum, and includes wardrobes and window bays where applicable
Prepared by Pixangle © . Tel 020 8870 2118