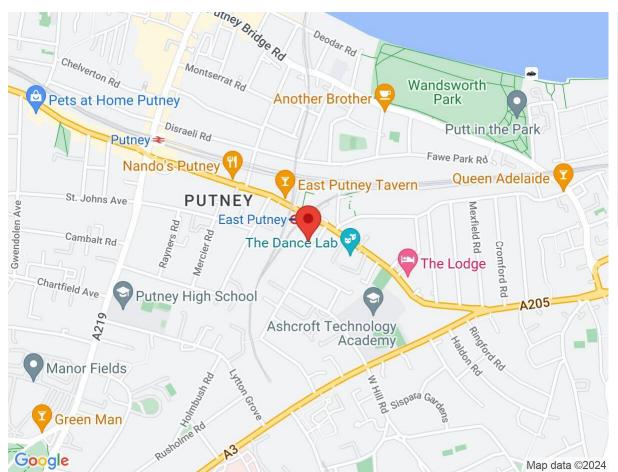

## Keswick Road, Putney, London, SW15

- 2 Double bedrooms ♥ Short Term Let
- Fully furnished
- 2 Bathrooms one en suite
- Good size open plan living space
- East Putney Tube just around the corner

Short Let Only, an immaculately presented 2 double bedroom flat perfectly located in East Putney.