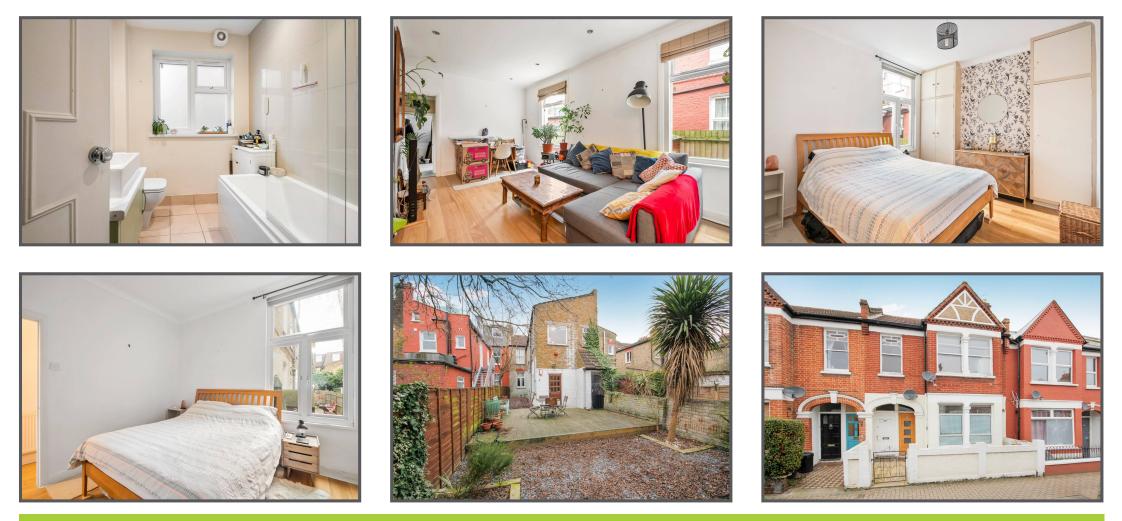

#### Penwith Road, Southfields, London, SW18

- 5 Minute Walk
  Earlsfield Mainline
  Wood Flooring
- Two Double Bedrooms
- 🧡 Large Rear Garden
- Stylish Ground Floor Maisonette
  - 🧡 Modern Bathroom

GORGEOUS garden flat ideally located for EARSLFILED MAINLINE STATION and the excellent bars, restaurants and coffee shops of Garratt Lane. The flat has TWO DOUBLE BEDROOMS, large living dining room, stylish kitchen and bathroom along with a fabulous rear garden.