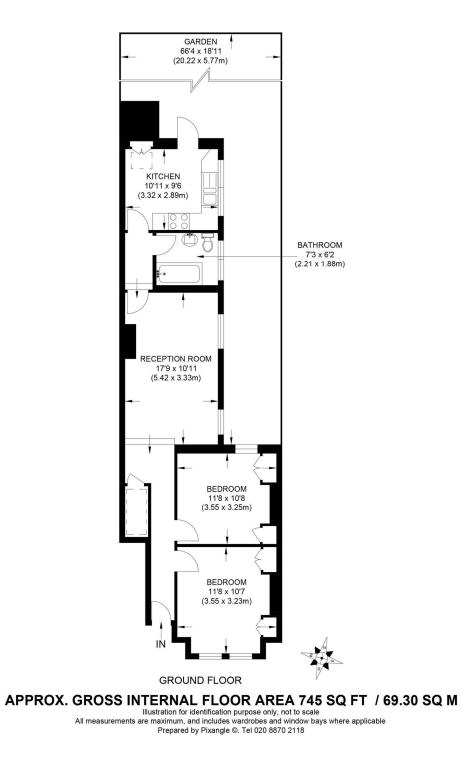

#### Penwith Road, Southfields, London, SW18

- 5 Minute Walk
  Earlsfield Mainline
  Wood Flooring
- Two Double Bedrooms
- 🧡 Large Rear Garden
- Stylish Ground Floor Maisonette
  - 🧡 Modern Bathroom

GORGEOUS garden flat ideally located for EARSLFILED MAINLINE STATION and the excellent bars, restaurants and coffee shops of Garratt Lane. The flat has TWO DOUBLE BEDROOMS, large living dining room, stylish kitchen and bathroom along with a fabulous rear garden.