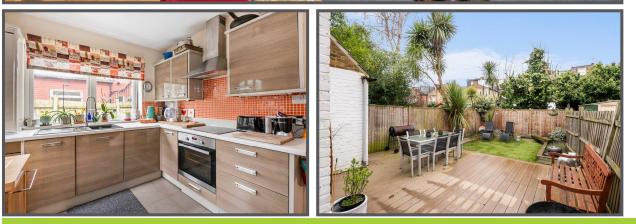

#### Penwith Road, Southfields, London, SW18

- 5 Minute Walk
  Earlsfield Mainline
  Wood Flooring
- Two Double Bedrooms
- 🧡 Large Rear Garden
- Stylish Ground Floor Maisonette
  - 🧡 Modern Bathroom

GORGEOUS garden flat ideally located for EARSLFILED MAINLINE STATION and the excellent bars, restaurants and coffee shops of Garratt Lane. The flat has TWO DOUBLE BEDROOMS, large living dining room, stylish kitchen and bathroom along with a fabulous rear garden.