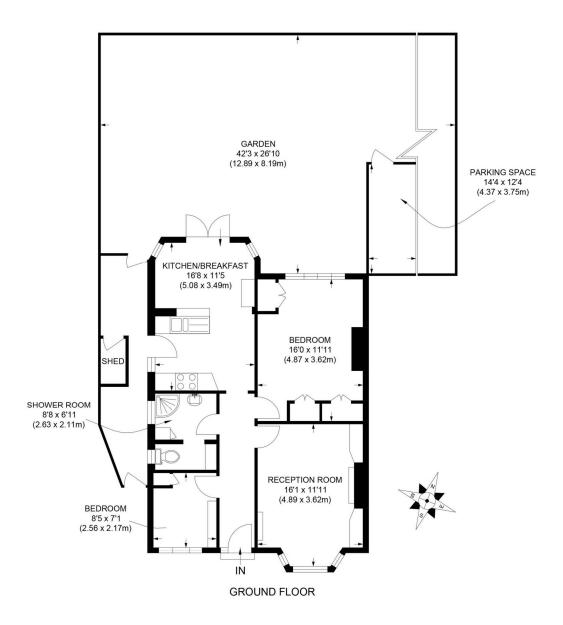

### APPROX. GROSS INTERNAL FLOOR AREA 765 SQ FT / 71.1 SQ M

Illustration for identification purpose only, not to scale
All measurements are maximum, and includes wardrobes and window bays where applicable
Prepared by Pixangle ©. Tel 020 8870 2118