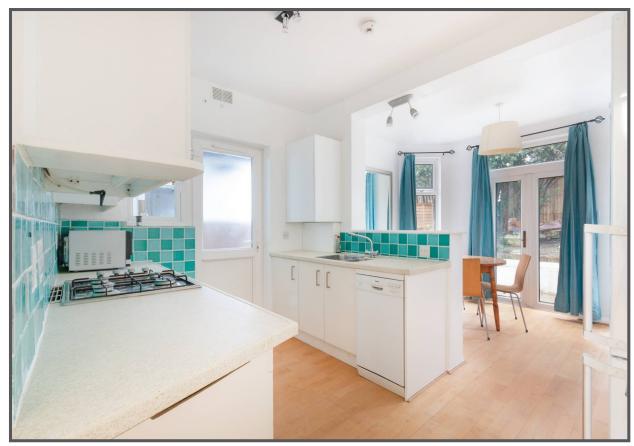

## Woodside, Wimbledon, London, SW19

- Stunning Rear Garden
- Wonderful Kitchen Breakfast Room
- ♥ Ideal Location for Transport
  ♥ Own Front Door
- Off Street Parking
- Large Reception Room

A delightful character maisonette superbly located for all the amenities of Wimbledon Village and Town Centre Ideally located with easy access to both Wimbledon Town Centre and Village this superbly presented garden flat comprises a large reception room with feature fireplace, a wonderful kitchen breakfast room with French doors to the gorgeous rear garden, a generous double bedroom, a further single bedroom/ study and a shower room. The property also benefits from useful side access, own front door and off street parking for one car.