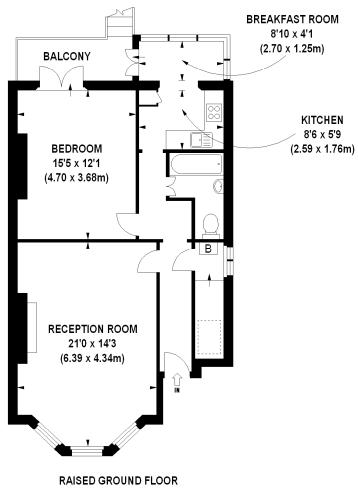

# To Let: £1,700 per month

Seymour Green, 483 Merton Road, London SW18 5LE T: 020 8870 0111 F: 020 3302 9598 E: southfields@seymour-green.co.uk W: seymour-green.co.uk

APPROX. GROSS INTERNAL FLOOR AREA 742 SQ FT / 69 SQ M

Illustration for identification purposes only, not to scale All measurements are maximum, and includes wardrobes and window bays where applicable Prepared by Pixangle © . Tel 020 8870 2118