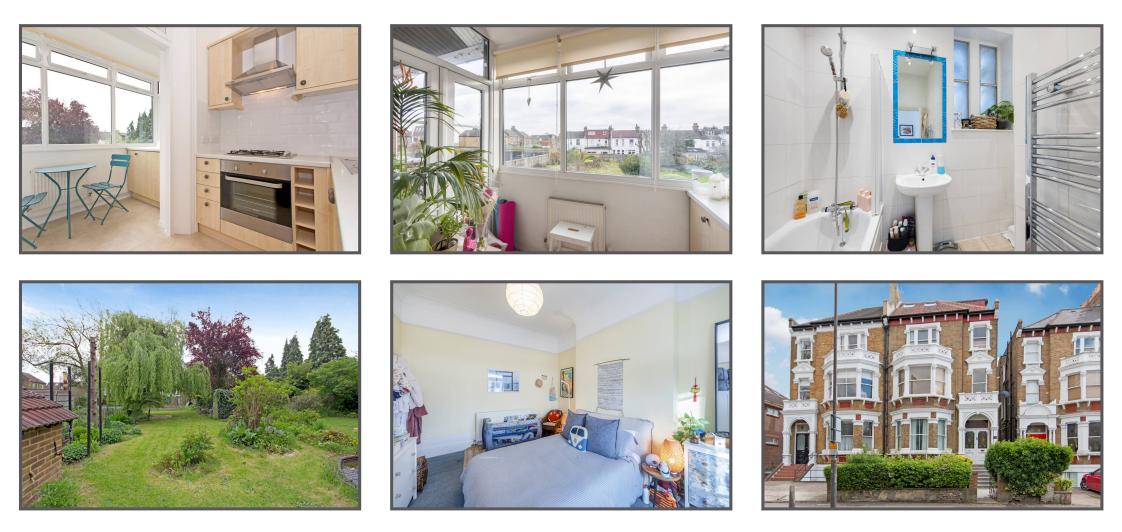

#### Worple Road, Wimbledon, London, SW20

Great for Transport
Fitted Kitchen
Large Double Bedroom
Balcony and Garden
Stunning Living Room
742 Square feet

The most AMAZING and WONDERFULLY SPACIOUS one bedroom flat situated within this handsome period house on Worple Road in WIMBLEDON. Occupying the entire raised ground floor of this period house this stunning flat of 742 sq. feet is presented in excellent condition throughout. The property comprises 21 ft. living room, 15 ft. double bedroom, modern kitchen, breakfast room and bathroom. The property also benefits from a small balcony along with a section of the rear garden. Worple Road is conveniently located for Wimbledon Town and Raynes Park with both offering extensive travel options along with a wide variety of shops, bars and restaurants.