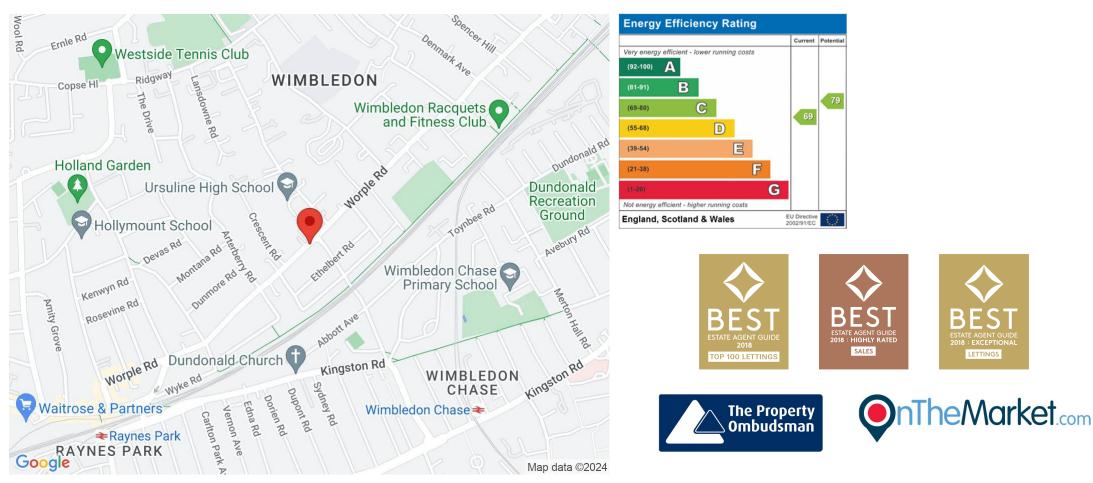

#### Worple Road, Wimbledon, London, SW20

Great for Transport
Fitted Kitchen
Large Double Bedroom
Balcony and Garden
Stunning Living Room
742 Square feet

The most AMAZING and WONDERFULLY SPACIOUS one bedroom flat situated within this handsome period house on Worple Road in WIMBLEDON. Occupying the entire raised ground floor of this period house this stunning flat of 742 sq. feet is presented in excellent condition throughout. The property comprises 21 ft. living room, 15 ft. double bedroom, modern kitchen, breakfast room and bathroom. The property also benefits from a small balcony along with a section of the rear garden. Worple Road is conveniently located for Wimbledon Town and Raynes Park with both offering extensive travel options along with a wide variety of shops, bars and restaurants.