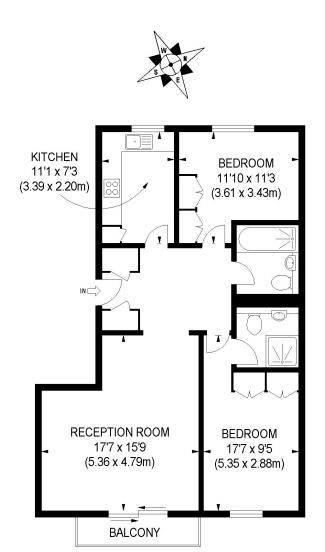

## Hartfield Crescent, SW19

Seymour Green are delighted to offer a very well presented flat situated on the 2nd floor (with lift) of this very popular residential building located just moments from Wimbledon Tube and Mainline Stations. Boasting 820 sq feet the property comprises a wonderful living room with balcony offering superb views, a well fitted kitchen with integral appliances, a generous master bedroom with en suite shower room and built in wardrobes, a further good size double bedroom with built in wardrobes and further full bathroom. The property also benefits from a useful allocated underground parking space.

## APPROX. GROSS INTERNAL FLOOR AREA 819 SQ FT / 76.09 SQ M

Illustration for identification purposes only, not to scale
All measurements are maximum, and includes wardrobes and window bays where applicable
Prepared by Pixangle © . Tel 020 8870 2118