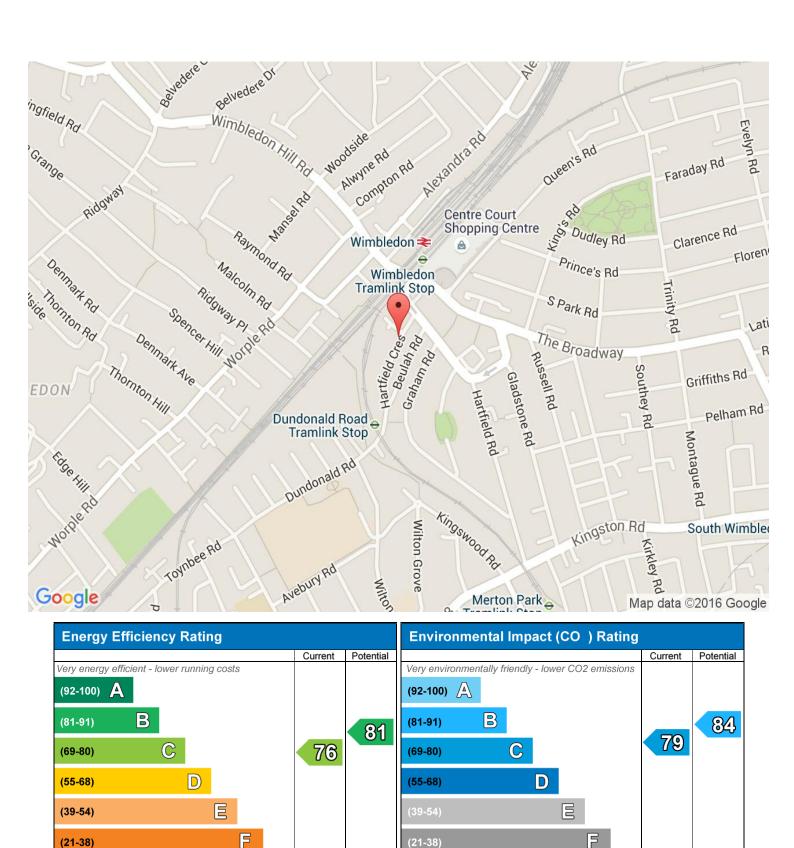

(21-38)

(1-20)

G

**EU Directive** 

2002/91/EC

(21-38)

(1-20)

Not energy efficient - higher running costs

**England & Wales** 

F

Not environmentally friendly - higher CO2 emissions

**England & Wales** 

G

**EU Directive** 

2002/91/EC