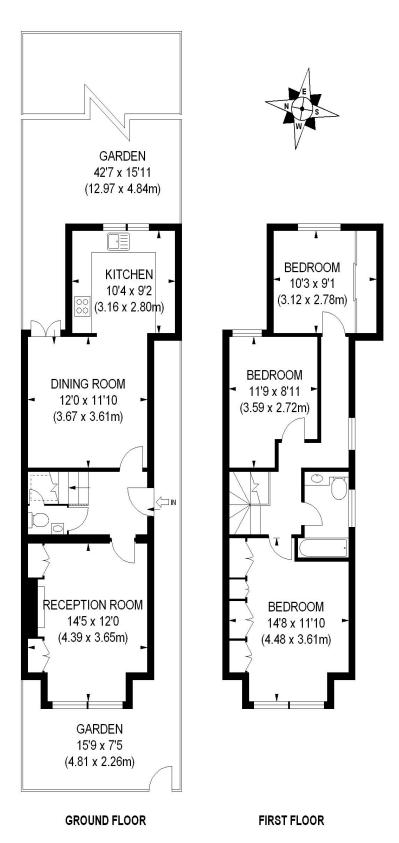

## APPROX. GROSS INTERNAL FLOOR AREA 974 SQ FT / 90 SQ M

Illustration for identification purposes only, not to scale All measurements are maximum, and includes wardrobes and window bays where applicable Prepared by Pixangle © . Tel 020 8870 2118