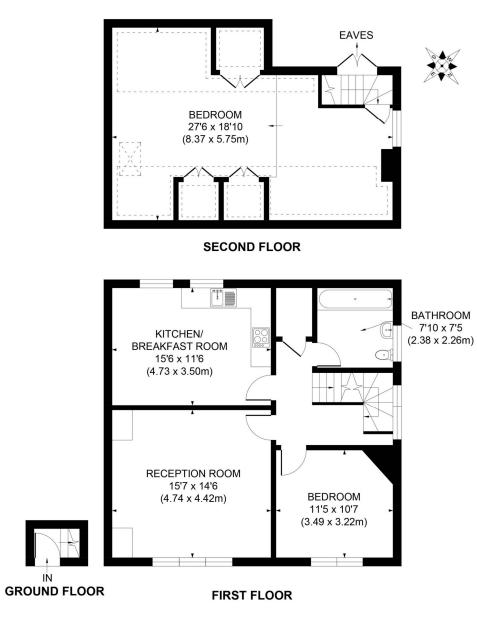

# To Let: £1,900 per month

Seymour Green, 483 Merton Road, London SW18 5LE T: 020 8870 0111 F: 020 3302 9598 E: southfields@seymour-green.co.uk W: seymour-green.co.uk

APPROX. GROSS INTERNAL FLOOR AREA 1200 SQ. FT / 111.53 SQ. M

Illustration for identification purpose only, not to scale All measurements are maximum, and includes wardrobes and window bays where applicable Prepared by Pixangle ©. Tel 202 0870 2118