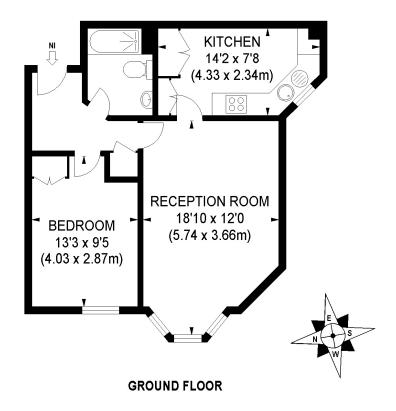

## Adelaide Road, KT6

Located within a few minutes' walk of Surbiton BR this ground floor flat is in good order throughout and comprises a large living room, generous bedroom, good size well fitted kitchen and modern bathroom. The property also has access to communal gardens, communal off street parking and is available unfurnished.

## £1,050 per month

APPROX. GROSS INTERNAL FLOOR AREA 544 SQ FT / 50.54 SQ M

Illustration for identification purposes only, not to scale
All measurements are maximum, and includes wardrobes and window bays where applicable
Prepared by Pixangle © . Tel 020 8870 2118