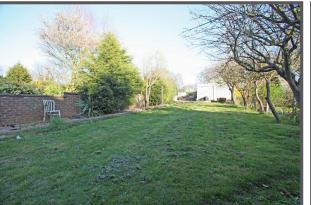

A good size bed sitting room of 11'8 x 11'5 feet, well located for Garratt Lane and EARLSFIELD MAINLINE STATION, within a large victorian property, the room has its own cooking facilities whilst bathroom facilities are shared. THE RENT INCLUDES COUNCIL TAX and HEATING, whilst the property also benefits from a large shared garden.