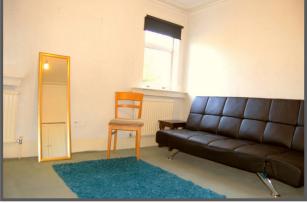

A good size bed sitting room of 11'8 x 11'5 feet, well located for Garratt Lane and EARLSFIELD MAINLINE STATION, within a large victorian property, the room has its own cooking facilities whilst bathroom facilities are shared. THE RENT INCLUDES COUNCIL TAX and HEATING, whilst the property also benefits from a large shared garden.