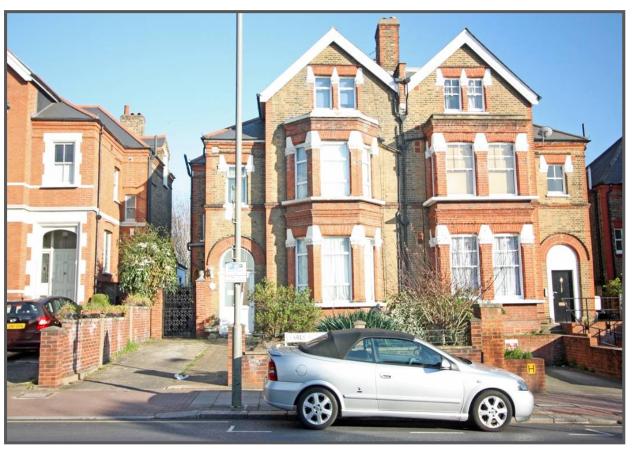

## Earlsfield Road, Earlsfield, London, SW18

- 8-9 Minutes Earlsfield Mainline Station
- Well Kept Communal Garden
- Good Size Bed Sitting
  Room

- Single Occupant Only
- Council Tax and Heating Included
- Furnished

A good size bed sitting room of 11'8 x 11'5 feet, well located for Garratt Lane and EARLSFIELD MAINLINE STATION, within a large victorian property, the room has its own cooking facilities whilst bathroom facilities are shared. THE RENT INCLUDES COUNCIL TAX and HEATING, whilst the property also benefits from a large shared garden.