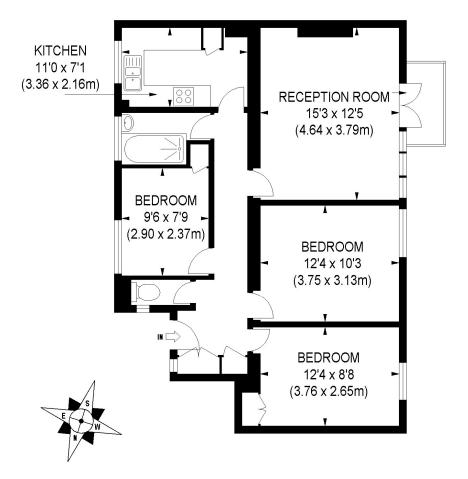

## Glen Albyn Road, SW19

Situated on the ground floor of this purpose built block this well appointed flat comprises 3 double bedrooms, large living room, well fitted kitchen, bathroom and separate toilet. The property further benefits from a private balcony and access to communal gardens and is available furnished.

## APPROX. GROSS INTERNAL FLOOR AREA 787 SQ FT / 73.11 SQ M

Illustration for identification purposes only, not to scale
All measurements are maximum, and includes wardrobes and window bays where applicable
Prepared by Pixangle © . Tel 020 8870 2118