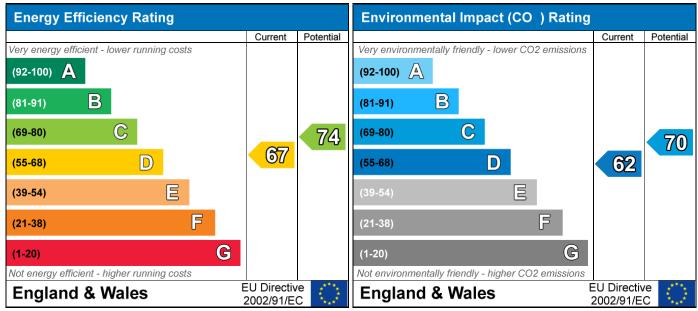

## Glen Albyn Road, SW19

Situated on the ground floor of this purpose built block this well appointed flat comprises 3 double bedrooms, large living room, well fitted kitchen, bathroom and separate toilet. The property further benefits from a private balcony and access to communal gardens and is available furnished.

## £1,500 per month



**GROUND FLOOR** 

## APPROX. GROSS INTERNAL FLOOR AREA 787 SQ FT / 73.11 SQ M

Illustration for identification purposes only, not to scale
All measurements are maximum, and includes wardrobes and window bays where applicable
Prepared by Pixangle © . Tel 020 8870 2118