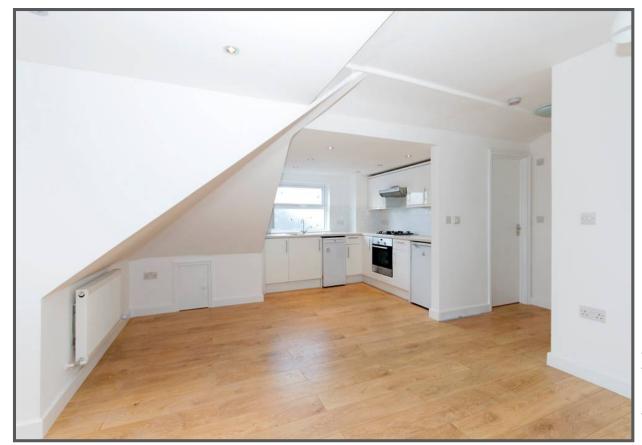

- Stunning Views
  12'10 Double Bedroom
   Highly Energy Efficient Flat
- Wooden Flooring in Principal Rooms
- 18'8 Open Plan Living Room
- 🧡 Modern Bathroom

A stunning bright and modern one bedroom flat forming the top floor of this imposing period building. This very energy efficient bright and spacious flat also has extensive views towards Crystal Palace and the South Downs from the living room. The accommodation comprises a wonderful open plan living room with wooden floor, a well fitted kitchen area with appliances, a generous bathroom with white suite and double bedroom with built in wardrobes.