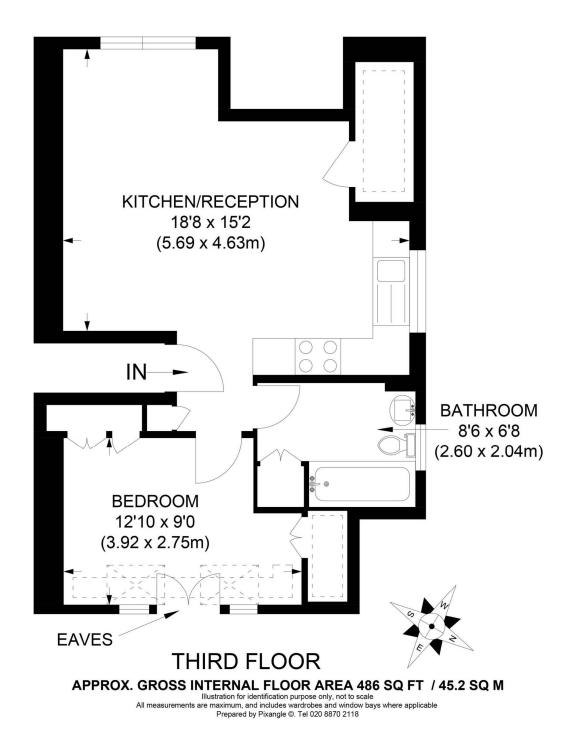

- Stunning Views
  12'10 Double Bedroom
   Highly Energy Efficient Flat
- Wooden Flooring in Principal Rooms
- 18'8 Open Plan Living Room
- 🧡 Modern Bathroom

A stunning bright and modern one bedroom flat forming the top floor of this imposing period building. This very energy efficient bright and spacious flat also has extensive views towards Crystal Palace and the South Downs from the living room. The accommodation comprises a wonderful open plan living room with wooden floor, a well fitted kitchen area with appliances, a generous bathroom with white suite and double bedroom with built in wardrobes.