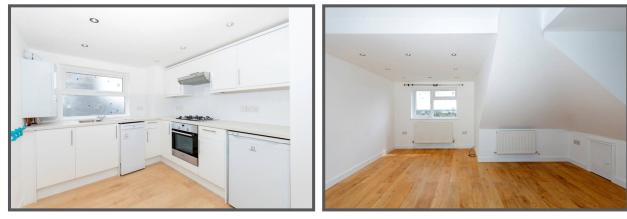

- Stunning Views
  12'10 Double Bedroom
   Highly Energy Efficient Flat
- Wooden Flooring in Principal Rooms
- 18'8 Open Plan Living Room
- 🧡 Modern Bathroom

A stunning bright and modern one bedroom flat forming the top floor of this imposing period building. This very energy efficient bright and spacious flat also has extensive views towards Crystal Palace and the South Downs from the living room. The accommodation comprises a wonderful open plan living room with wooden floor, a well fitted kitchen area with appliances, a generous bathroom with white suite and double bedroom with built in wardrobes.