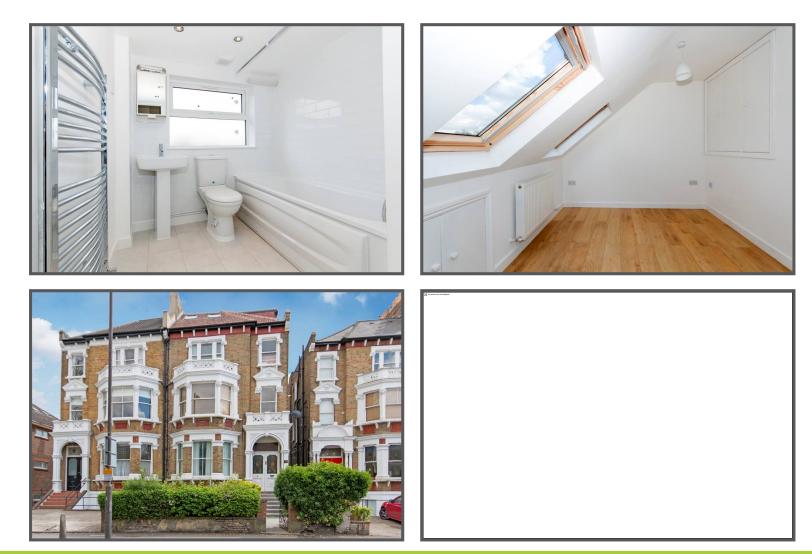

- Stunning Views
  12'10 Double Bedroom
   Highly Energy Efficient Flat
- Wooden Flooring in Principal Rooms
- 18'8 Open Plan Living Room
- 🧡 Modern Bathroom

A stunning bright and modern one bedroom flat forming the top floor of this imposing period building. This very energy efficient bright and spacious flat also has extensive views towards Crystal Palace and the South Downs from the living room. The accommodation comprises a wonderful open plan living room with wooden floor, a well fitted kitchen area with appliances, a generous bathroom with white suite and double bedroom with built in wardrobes.