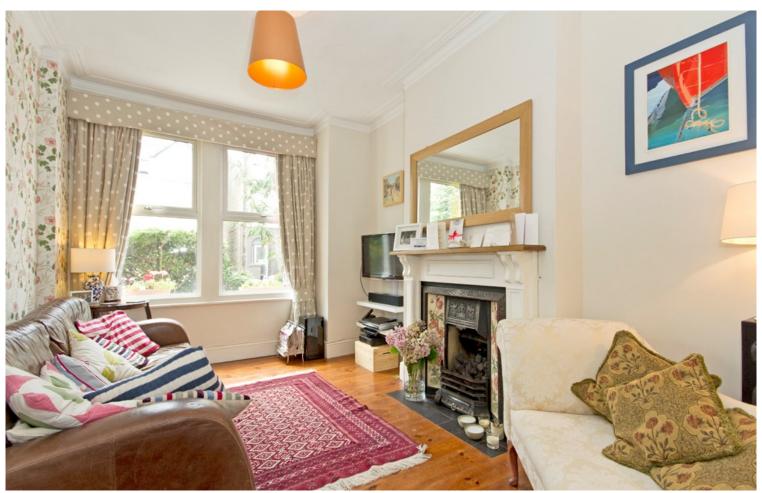

## Albany Road, SW19

Seymour Green are delighted to offer this very well presented character house with accommodation comprising, double reception room with wood flooring and feature fireplaces, well fitted kitchen, two double bedrooms and modern bathroom. The well balanced accommodation is complimented by a delightful 44' rear garden. Albany road is a very pleasant cul de sac which runs off of Gap Road and as such is well located for transport with Wimbledon Mainline, Tube and Tram just half a mile, Wimbledon Park Tube Station also half a mile and Haydons Road Mainline under half a mile away. The property is available immediatley unfurnished.