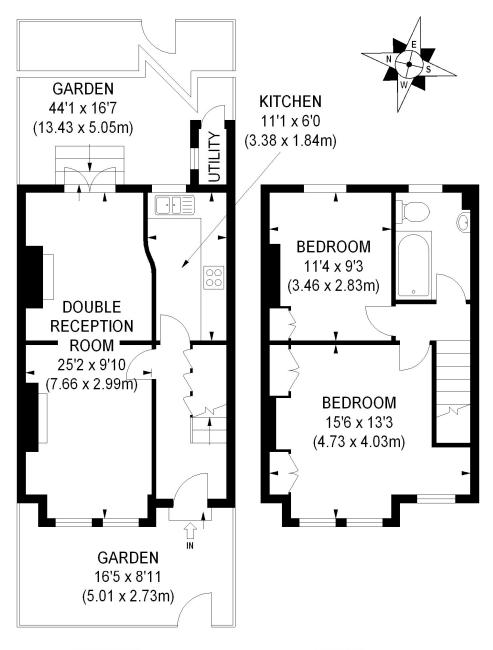

## Albany Road, SW19

Seymour Green are delighted to offer this very well presented character house with accommodation comprising, double reception room with wood flooring and feature fireplaces, well fitted kitchen, two double bedrooms and modern bathroom. The well balanced accommodation is complimented by a delightful 44' rear garden. Albany road is a very pleasant cul de sac which runs off of Gap Road and as such is well located for transport with Wimbledon Mainline, Tube and Tram just half a mile, Wimbledon Park Tube Station also half a mile and Haydons Road Mainline under half a mile away. The property is available immediatley unfurnished.

## APPROX. GROSS INTERNAL FLOOR AREA 754 SQ FT / 70 SQ M

Illustration for identification purposes only, not to scale
All measurements are maximum, and includes wardrobes and window bays where applicable
Prepared by Pixangle © . Tel 020 8870 2118