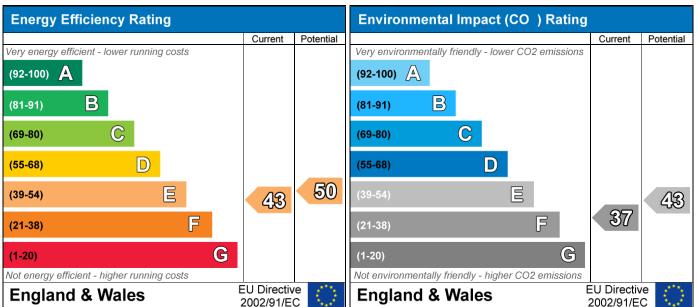

with wood flooring and feature fireplaces, well fitted kitchen, two double bedrooms and modern bathroom. The well balanced accommodation is complimented by a delightful 44' rear garden. Albany road is a very pleasant cul de sac which runs off of Gap Road and as such is well located for transport with Wimbledon Mainline, Tube and Tram just half a mile, Wimbledon Park Tube Station also half a mile and Haydons Road Mainline under half a mile away. The property is available immediatley unfurnished.

## £1,750 per month



GROUND FLOOR FIRST FLOOR

## APPROX. GROSS INTERNAL FLOOR AREA 754 SQ FT / 70 SQ M

Illustration for identification purposes only, not to scale
All measurements are maximum, and includes wardrobes and window bays where applicable
Prepared by Pixangle © . Tel 020 8870 2118