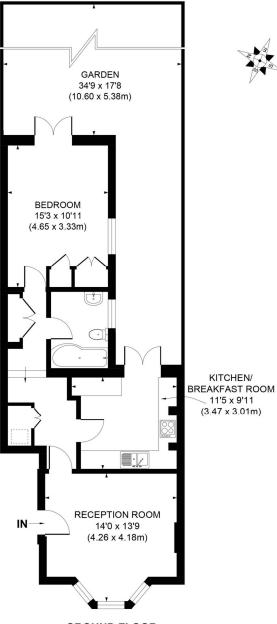

#### APPROX. GROSS INTERNAL FLOOR AREA 614 SQ. FT / 57.04 SQ. M

Illustration for identification purpose only, not to scale All measurements are maximum, and includes wardrobes and window bays where applicable Prepared by Pixangle ©. Tel 020 8870 2118