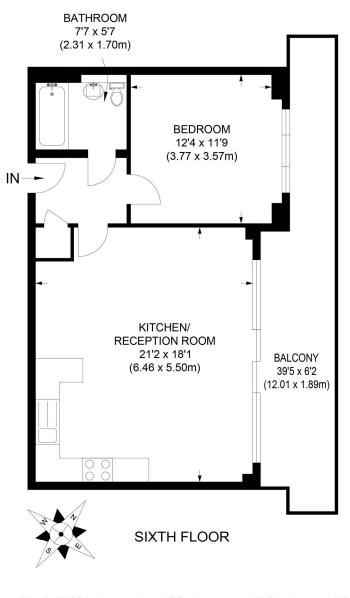

# **To Let: £1,850 per** month

Seymour Green, 483 Merton Road, London SW18 5LE T: 020 8870 0111 F: 020 3302 9598 E: southfields@seymour-green.co.uk W: seymour-green.co.uk

APPROX. GROSS INTERNAL FLOOR AREA 641 SQ FT / 59.6 SQ M Illustration for identification purpose only, not to scale

All measurements are maximum, and includes wardrobes and window bays where applicable Prepared by Pixangle ©. Tel 020 8870 2118