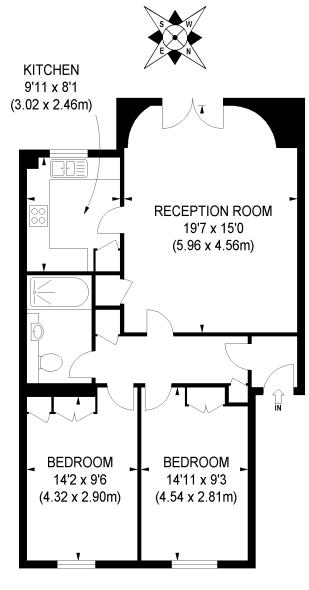

### APPROX. GROSS INTERNAL FLOOR AREA 800 SQ FT / 74.32 SQ M

Illustration for identification purposes only, not to scale
All measurements are maximum, and includes wardrobes and window bays where applicable
Prepared by Pixangle © . Tel 020 8870 2118