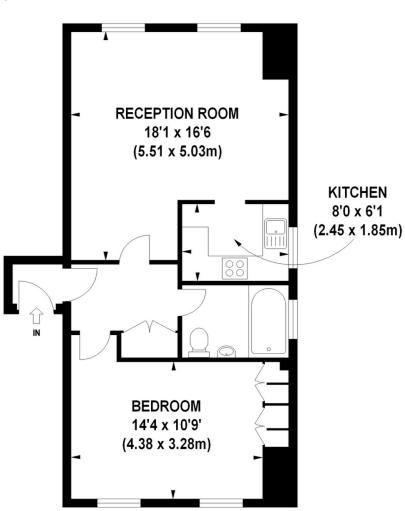

## St Ann's Crescent, SW18

This well located flat is in excellent condition and superbly located. The accommodation comprises 18' living room, 14'4 double bedroom with built in wardrobes, fitted kitchen and bathroom with modern white suite. The property further benefits from double glazing throughout, off street parking for one car, communal garden, is furnished and available immediately. St Anns Crescent is well placed for transport with Wandsworth Town Mainline Station a 10 minute walk and regular bus services on East Hill and Garratt Lane. Southside Shopping Centre is also close by with a very good selection of shops and eateries.

## APPROX. GROSS INTERNAL FLOOR AREA 605 SQ FT / 56 SQ M

Illustration for identification purposes only, not to scale
All measurements are maximum, and includes wardrobes and window bays where applicable
Prepared by Pixangle © . Tel 020 8870 2118