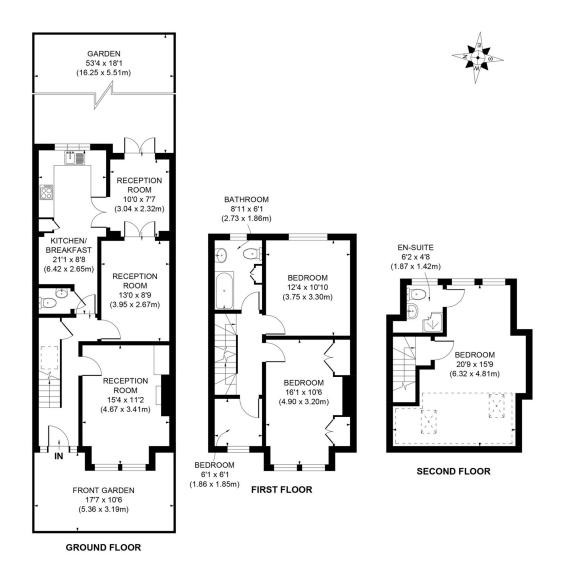

## Elsenham Street, SW18

This superb family home boasts spacious accommodation over 3 floors comprising, 2 reception rooms, well fitted kitchen breakfast room with integrated appliances, conservatory dining room, 4 bedrooms, 2 bathrooms - one en suite- and guest cloakroom. The accommodation is complimented by a delightful rear garden of approximately 40 feet. Elsenham Street forms part of the popular Southfields Grid and as such is only a few minutes walk from the good selection of shops and eateries of Southfields Village whilst Southfields Tube Station is only a 3 minute walk.

## APPROX. GROSS INTERNAL FLOOR AREA 1421 SQ FT / 132 SQ M $\,$

Illustration for identification purpose only, not to scale
All measurements are maximum, and includes wardrobes and window bays where applicable
Prepared by Pixangle ©. Tel 020 8870 2118