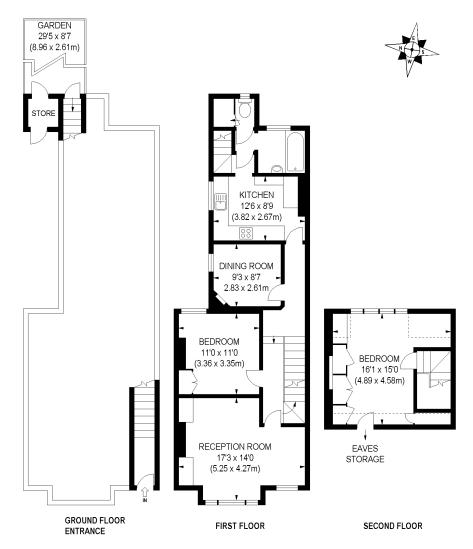

# To Let: £2,500 per month

APPROX. GROSS INTERNAL FLOOR AREA 1052 SQ FT / 97.73 SQ M

Illustration for identification purposes only, not to scale
All measurements are maximum, and includes wardrobes and window bays where applicable
Prepared by Pixangle © . Tel 020 8870 2118