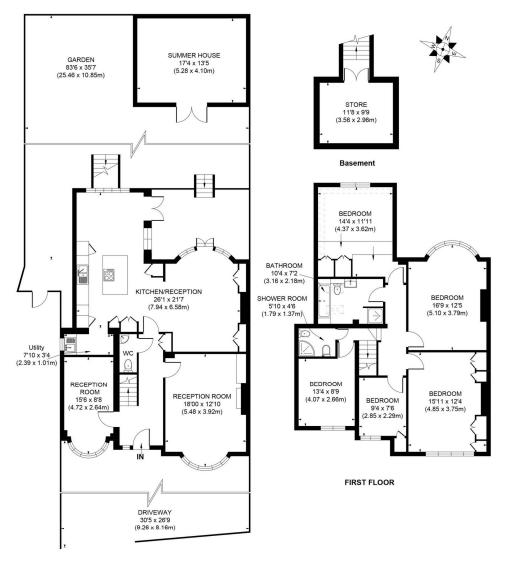

#### APPROX. GROSS INTERNAL FLOOR AREA 2090 SQ FT / 194.19 SQ M (EXLUDING SUMMER HOUSE)

Illustration for identification purpose only, not to scale All measurements are maximum, and includes wardrobes and window bays where applicable Prepared by Pixangle ©. Tel 020 8870 2118