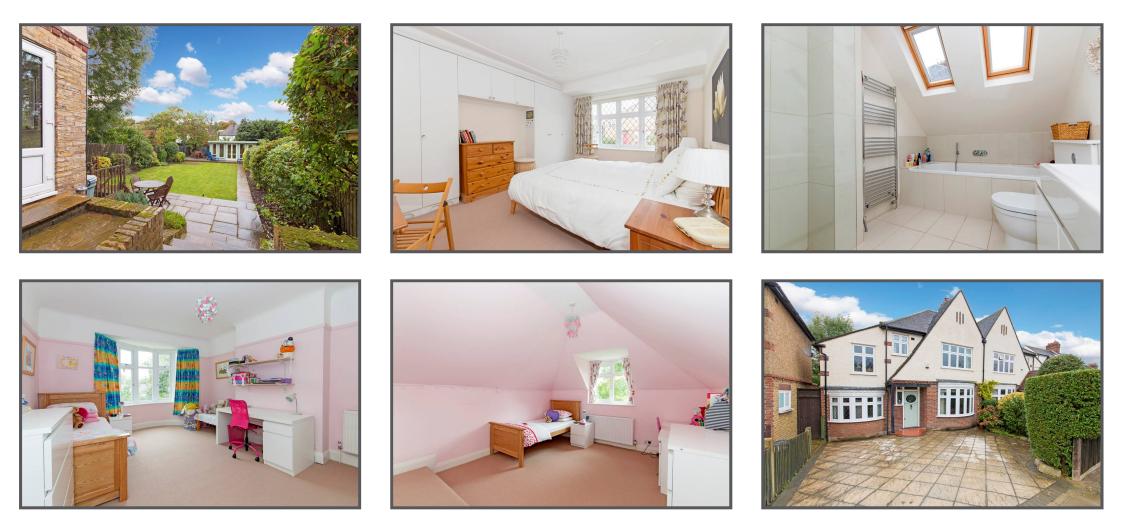

### Skeena Hill, Southfields, London, SW18

- Five Double
  Bedrooms
- 💙 85' Rear Garden
- 2090 Square
  Feet
- Superbly Presented Throughout
- Stunning Kitchen Diner/ Family Room
- ♥ Two Reception Rooms

A wonderful 2090 square feet 5 bedroom 2 bathroom family home located on one of Southfields most sought after residential roads.