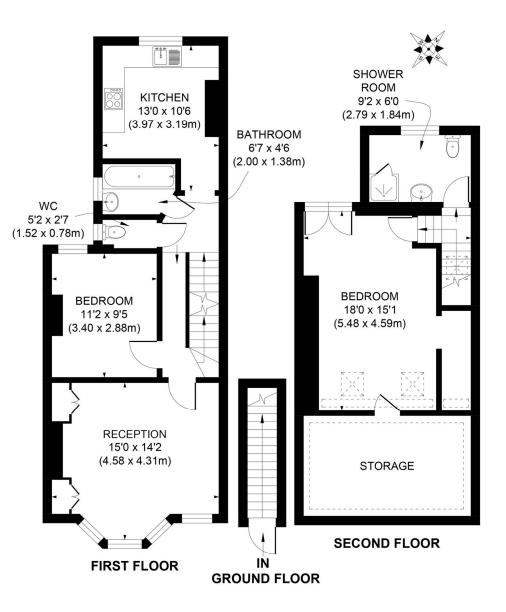

To Let: £2,250 per month

Seymour Green, 483 Merton Road, London SW18 5LE T: 020 8870 0111 F: 020 3302 9598 E: southfields@seymour-green.co.uk W: seymour-green.co.uk

APPROX. GROSS INTERNAL FLOOR AREA 1070 SQ. FT / 99.42 SQ. M

Illustration for identification purpose only, not to scale All measurements are maximum, and includes wardrobes and window bays where applicable Prepared by Pixangle ©. Tel 020 8870 2118