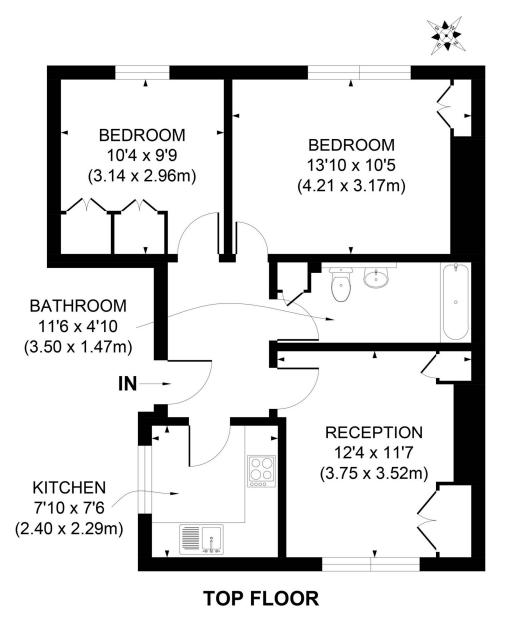

## To Let: £1,850 per month

Seymour Green, 483 Merton Road, London SW18 5LE T: 020 8870 0111 F: 020 3302 9598 E: southfields@seymour-green.co.uk W: seymour-green.co.uk

APPROX. GROSS INTERNAL FLOOR AREA 589 SQ. FT / 54.72 SQ. M

Illustration for identification purpose only, not to scale All measurements are maximum, and includes wardrobes and window bays where applicable Prepared by Pixangle ©. Tel 202 0870 2118