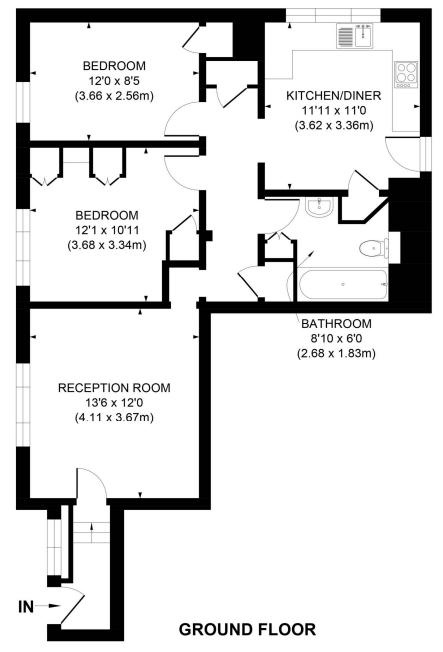

# To Let: £2,250 per month

APPROX. GROSS INTERNAL FLOOR AREA 750 SQ. FT / 69.67 SQ. M

Illustration for identification purpose only, not to scale
All measurements are maximum, and includes wardrobes and window bays where applicable
Prepared by Pixangle ©. Tel 020 8870 2118